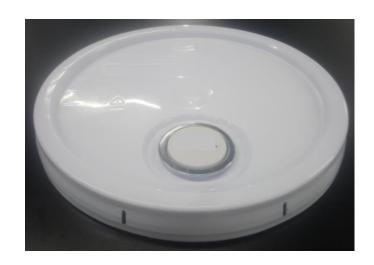

## **PRODUCT IMAGE**

| DIMENSIONS                 |                                  |           |             |          |
|----------------------------|----------------------------------|-----------|-------------|----------|
|                            | Inches                           |           | Millimeters |          |
|                            | Nominal                          | Range     | Nominal     | Range    |
| A) Outer Superior Diameter | 12.040                           | +/- 0.050 | 306.00      | +/- 1.27 |
| B) Body Width              | 0.090                            | +/- 0.006 | 2.29        | +/- 0.15 |
| Inside diameter of hole    | 2.320                            | +/- 0.020 | 58.93       | +/- 0.51 |
| Weight with gasket and cap | 326 ± 30.0 grams                 |           |             |          |
| Gasket                     | White compound PVC               |           |             |          |
| Top's material             | High density polyethylene (HDPE) |           |             |          |
| Product color              | Chevron Blue                     |           |             |          |