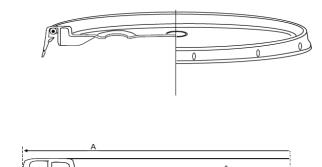

## **PRODUCT IMAGE**

| DIMENSIONS                 |                                  |           |             |          |
|----------------------------|----------------------------------|-----------|-------------|----------|
|                            | Inches                           |           | Millimeters |          |
|                            | Nominal                          | Range     | Nominal     | Range    |
| A) Outer Superior Diameter | 12.040                           | +/- 0.050 | 306.00      | +/- 1.27 |
| B) Body Width              | 0.090                            | +/- 0.006 | 2.29        | +/- 0.15 |
| Inside diameter of hole    | 2.320                            | +/- 0.020 | 58.93       | +/- 0.51 |
| Weight with gasket and cap | 326 ± 30.0 grams                 |           |             |          |
| Gasket                     | White compound PVC               |           |             |          |
| Top's material             | High density polyethylene (HDPE) |           |             |          |
| Product color              | Chevron Blue                     |           |             |          |