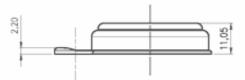

## **GENERAL INFORMATION**

• Product group: Caps or Seals

• Type model: Suitable to fit on all metal Tab-Seal® cap compatible necks; Full Plastic; No tooling required

• Material: Polyethylene • Size: G¾ (20mm) cap • Surface print / Finish: