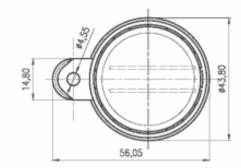

## **GENERAL INFORMATION**

• Product group: Caps or Seals

• Type model: Suitable to fit on all metal Tab-Seal® cap compatible necks; Full Plastic; No tooling required

• Material: Polyethylene • Size: G¾ (20mm) cap • Surface print / Finish: