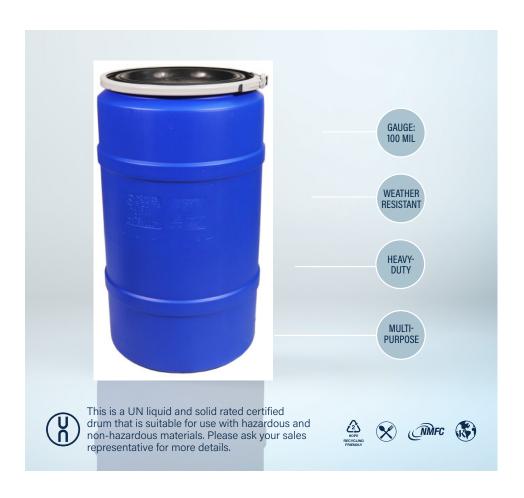

## **FEATURES**

- Drums are manufactured using high quality 100% recyclable HDPE resin
- Drums are made of 100% virgin resin
- 20, 25 and 30 gallon drums are UN Certified 1 H2/ Y125 / S
- Large area on top for labeling
- Weather resistant and can be reused multiple times
- ALL PCI drums have a minimum wall thickness of 100 mils
- Drum covers are ribbed for added strength