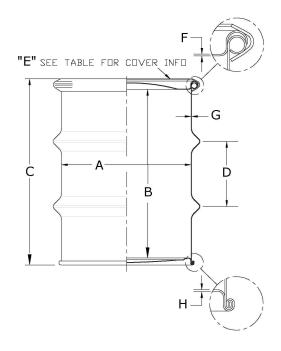

## **Steel Drum**

## Specification

| UN Marking / Embossment | 1A2/Y1.4/150 & X400/S 12/12/12   |
|-------------------------|----------------------------------|
| Drum Type               | Open Head Drum                   |
| Diameter (A)            | 18.25"                           |
| Nominal Capacity        | 30 Gallons                       |
| Inside Height (B)       | 28.375"                          |
| Outside Height (C)      | 29"                              |
| Weight (lbs)            | 34.5#                            |
| Thickness Top (F)       | 1.20 mm                          |
| Thickness Body (G)      | 1.20 mm                          |
| Thickness Bottom (H)    | 1.20 mm                          |
| Beads                   | 2 - Conventional Bead (V- Shape) |
| Hoop Center (D)         | 12" centers                      |
| Top Color               | Gray                             |
| Body, Top Panel A       | Gray                             |
| Body, Mid Panel B       | Gray                             |
| Body, Btm Panel C       | Gray                             |
| Bottom Color            | Gray                             |
| Lining                  | None                             |
| Lining Quality          | None                             |

| Ext. / Decoration / Labels | None                                             |
|----------------------------|--------------------------------------------------|
| Gasket                     | GSK 58-1/2 X 7/16 EPDM White                     |
| Closing Ring               | RB 18 X 12GA LH FL HRPO+Paint Gray HBQS1 61-3/4" |
| Head Flange #1             | G2 Steel Flange Zinc Plated 4s®                  |
| Head Plug #1               | G2 Steel Plug Zinc Plated PE Irrad (Thick Wall)  |
| Head Flange #2             | G3/4 Steel Flange Zinc Plated 4s®                |
| Head Plug #2               | G3/4 Steel Plug Zinc Plated PE Irrad             |
| Fitting Placement (E)      | Cover                                            |
| Special Instructions       | Torque plugs / bungs                             |
|                            | _                                                |