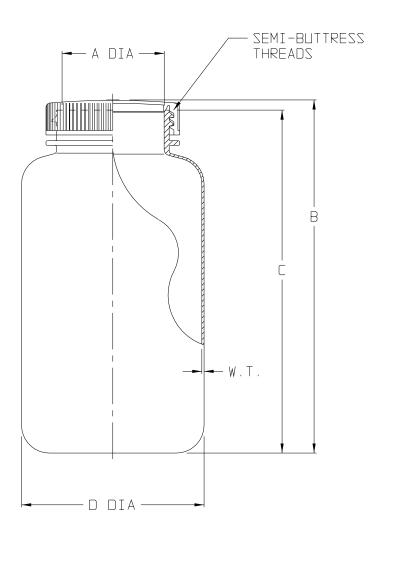

| SIZE CODE:                      | -0032     |            |  |
|---------------------------------|-----------|------------|--|
| SIZE (NOM VOL mL/oz)            | 1000      | 1000/ 32   |  |
| NOM. BRIM CAP. (mL):            | 1090      |            |  |
| NECK FINISH (mm):               | 63-       | 63-415     |  |
| THREAD (T.P.I.):                | 6         |            |  |
| NOM. WEIGHT<br>W/CLOSURE (gms): | 105       |            |  |
|                                 | INCH      | ММ         |  |
| A (NECK I.D.):                  | 2.06 ±.03 | 52.3 ±0.8  |  |
| B (HT. W/CLOSURE):              | 7.84 ±.10 | 199.1 ±2.5 |  |
| C (HT. W/D CLOSURE):            | 7.67 ±.10 | 194.8 ±2.5 |  |
| D (DIA):                        | 3.60 ±.08 | 91.4 ±2.0  |  |
| W.T.(NOM WALL THK).:            | 0.035     | 0.90       |  |

|  | DISCLAIMER                                                                                                                                                                                      | DISTRIBUTED BY:                                                         | REF NO.:  |
|--|-------------------------------------------------------------------------------------------------------------------------------------------------------------------------------------------------|-------------------------------------------------------------------------|-----------|
|  | THIS INFORMATION IS PROVIDED AS A GENERAL GUIDE, INCLUDING<br>DIMENSIONS. IT IS THE CUSTOMER'S RESPONSIBILITIES TO SELECT<br>THE PROPER CONTAINER FOR PRODUCT AND APPLICATION<br>COMPATIBILITY. | <b>ipeline</b> Packaging                                                | DWG 31488 |
|  |                                                                                                                                                                                                 | DESCRIPTION:<br>32 oz Amber HDPE Wide Mouth Round, 63-415, 16 Gram with |           |
|  |                                                                                                                                                                                                 | PP Amber Closure                                                        |           |