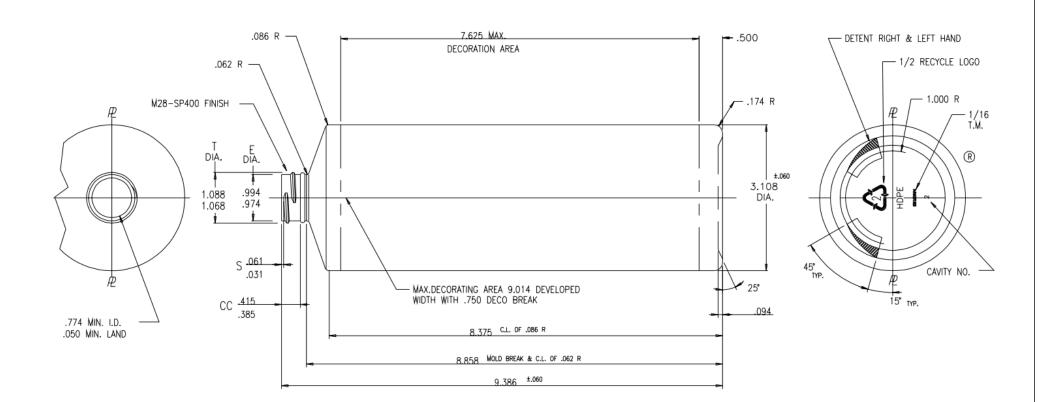

NOTES:

1) OVERFLOW CAPACITY : 34.77 ± .51 FL. OZ. (1028.0 ± 15.0 CC'S) 2) WEIGHT: 52.0 ± 3.0 GRAMS

|  | DISCLAIMER                                                                                                                                                                                      | DISTRIBUTED B | Y: 间                      | REF NO.:      |
|--|-------------------------------------------------------------------------------------------------------------------------------------------------------------------------------------------------|---------------|---------------------------|---------------|
|  | THIS INFORMATION IS PROVIDED AS A GENERAL GUIDE, INCLUDING<br>DIMENSIONS. IT IS THE CUSTOMER'S RESPONSIBILITIES TO SELECT<br>THE PROPER CONTAINER FOR PRODUCT AND APPLICATION<br>COMPATIBILITY. |               | <b>ipeline</b> Packaging  | DWG30378      |
|  |                                                                                                                                                                                                 | DESCRIPTION:  |                           |               |
|  |                                                                                                                                                                                                 |               | 32 oz HDPE Cylinder, 28-S | P400, 52 Gram |