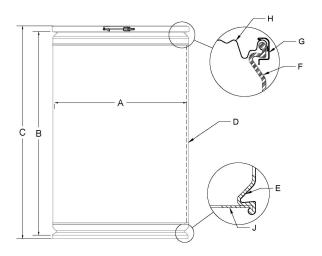

| NMFC                                  | Item 291                                       |
|---------------------------------------|------------------------------------------------|
| Drum Type                             | Lok-Rim                                        |
| UN Mark                               | N/A                                            |
| Inside Diameter (A)                   | 20"                                            |
| Inside Height (B)                     | 26"                                            |
| Outside Height (C)                    | 27"                                            |
| Tare Weight (approx)                  | 13.8                                           |
| NMFC Net Weight Limit                 | 550# D&S                                       |
| Nominal Capacity (U.S. Gallons)       | 35.0 Gallons                                   |
| Exterior Finish                       | Plain Kraft                                    |
| Sidewall Construction (D)             | Meeting or exceeding min thickness of 1000 PSI |
| Sidewall Adhesive                     | Sodium Silicate Between Each Lamination        |
| Lining (D)                            | N/A                                            |
| Barrier (D)                           | N/A                                            |
| Bottom (J)                            | .220"/1100# PSI Heading (Thickness/Test)       |
| Chime Band Top (F)                    | .022 Narrow                                    |
| Chime Band Bottom (E)                 | .022 Narrow                                    |
| Closure (G)                           | Galvanized Steel                               |
| Cover Type (H)                        | 24 Ga Steel                                    |
| Cover - Gasket / Fittings / Diaphragm | N/A                                            |