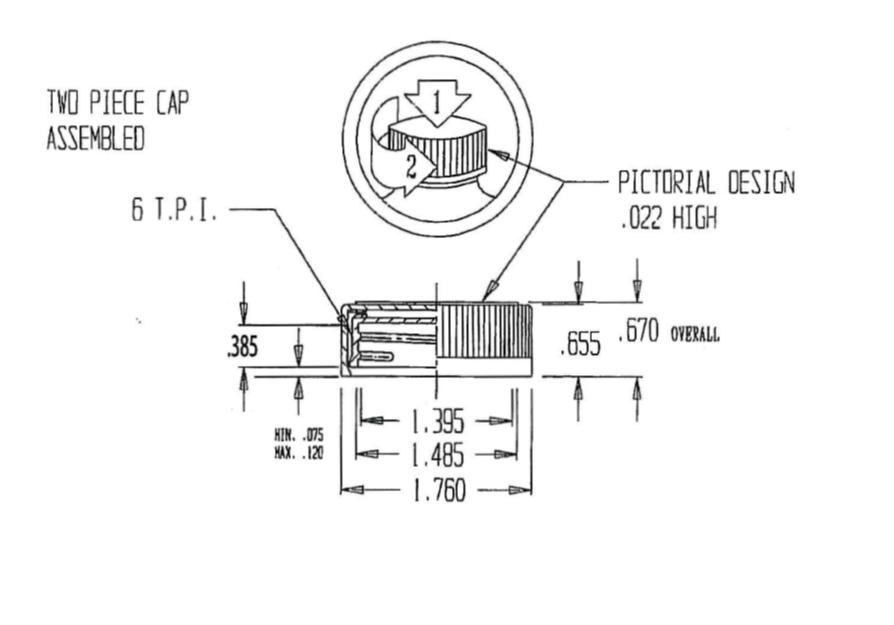

|  | DISCLAIMER<br>THIS INFORMATION IS PROVIDED AS A GENERAL GUIDE, INCLUDING<br>DIMENSIONS. IT IS THE CUSTOMER'S RESPONSIBILITIES TO SELECT<br>THE PROPER CONTAINER FOR PRODUCT AND APPLICATION<br>COMPATIBILITY. | DISTRIBUTED BY: <b>peline</b> Packaging                               | REF NO.:<br>DWG30364 |
|--|---------------------------------------------------------------------------------------------------------------------------------------------------------------------------------------------------------------|-----------------------------------------------------------------------|----------------------|
|  |                                                                                                                                                                                                               | DESCRIPTION:<br>38-400 PP Child Resistant Cap with SG75 Printed Liner |                      |