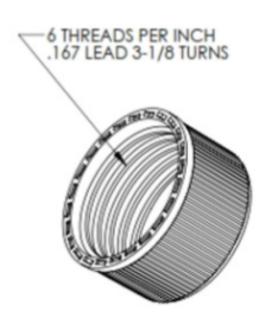

DISTRIBUTED BY:

REF NO.:

DWG31499

DESCRIPTION:

38-439 White PP cap with F217 Liner

DESCRIPTION:

38-439 White PP cap with F217 Liner