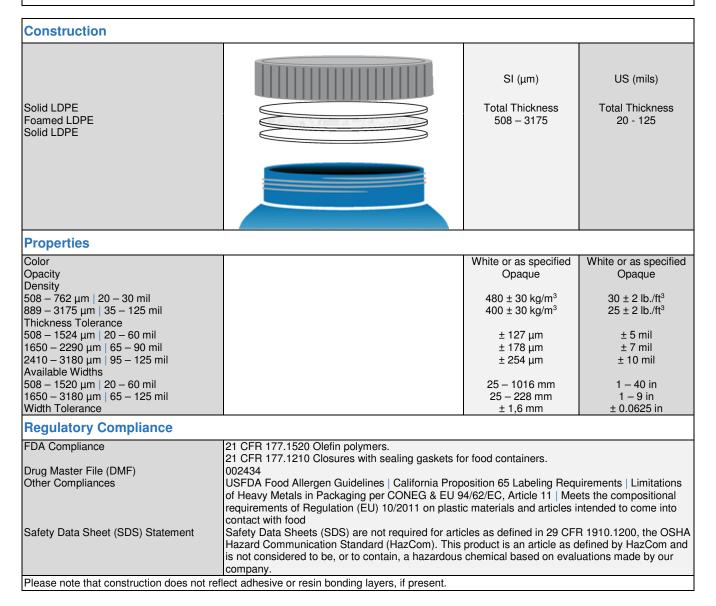

## F-217<sup>®</sup>

- F-217® is a coextruded primary liner consisting of a foamed Low-Density Polyethylene (LDPE) core with solid Low-Density Polyethylene (LDPE) layers on both sides.
- · Does not promote microbial growth.