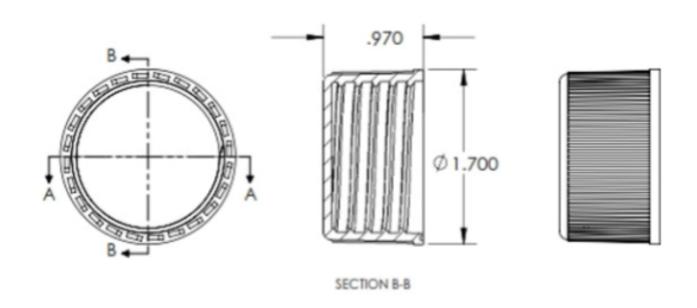

DISTRIBUTED BY:

REF NO.:

DWG31499

DESCRIPTION:

38-439 White PP cap with F217 Liner

DESCRIPTION:

38-439 White PP cap with F217 Liner