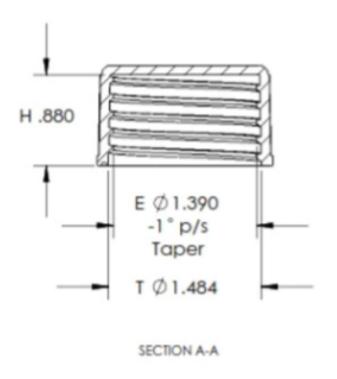

DISTRIBUTED BY:

REF NO.:

DWG31499

DESCRIPTION:

38-439 White PP cap with F217 Liner

DESCRIPTION:

38-439 White PP cap with F217 Liner