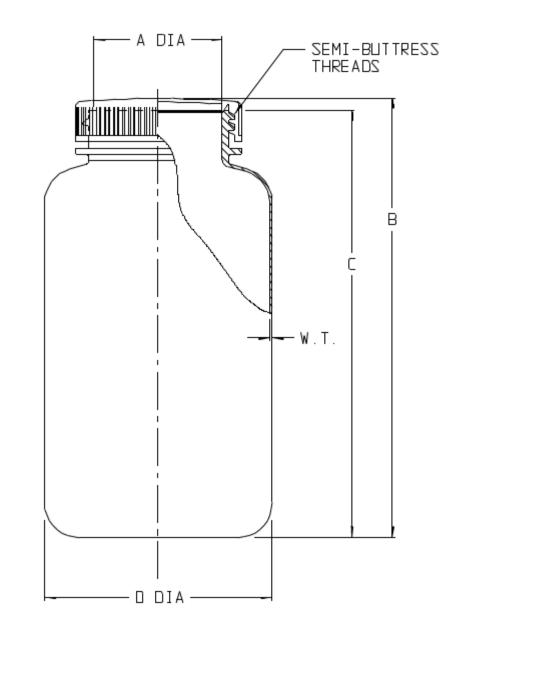

| SIZE (NOM VOL nL/oz)            | 125/4       |           |
|---------------------------------|-------------|-----------|
| NDM. BR[M CAP. (mL):            | 150         |           |
| NECK F]NISH (nm):               | 38-415      |           |
| THREAD (T.P.I.):                | 6           |           |
| NDM. WEIGHT<br>W/CLDSURE (gms): | 25          |           |
|                                 | INCHES      | MM        |
| A (NECK I.O.):                  | ι.110 ±.D25 | 28.2 ±0.6 |
| B (HT. W/CLOSURE):              | 3.91 ±.08   | 88 3 FS 0 |
| C (HT. W/D CLOSURE):            | 3.76 ±.08   | 95.5 ±2.0 |
| D (DIA)                         | 1.98 ±.06   | 50.3 ±1.5 |
| W.T.(NDM. WALL THK):            | 0.045       | 11        |