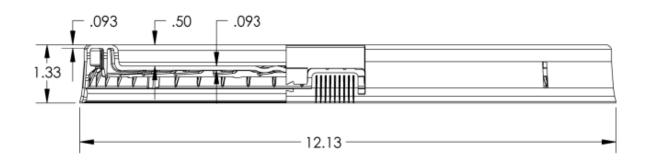

## **FUNCTIONAL**

| REFERENCE WEIGHT      | 270g                           |
|-----------------------|--------------------------------|
| CLOSURE OPTIONS       | PS100 OPENING                  |
| GASKET                | SBR                            |
| COLOR OPTIONS         | PLEASE CONTACT SALES ASSOCIATE |
| COMPATIBLE CONTAINERS | PLEASE CONTACT SALES ASSOCIATE |
| RESIN                 | PREMIUM INJECTION GRADE HDPE   |