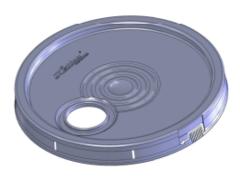

REF NO.:

**DWG**30427

DESCRIPTION:

3.5 - 6 Gallon HDPE Pail Cover, All Plastic Spout