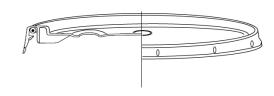

## PRODUCT IMAGE

| DIMENSIONS                 |                  |                                  |             |          |  |  |
|----------------------------|------------------|----------------------------------|-------------|----------|--|--|
|                            | Inches           |                                  | Millimeters |          |  |  |
|                            | Nominal          | Range                            | Nominal     | Range    |  |  |
| A) Outer Superior Diameter | 12.040           | +/- 0.050                        | 306.00      | +/- 1.27 |  |  |
| B) Body Width              | 0.090            | +/- 0.006                        | 2.29        | +/- 0.15 |  |  |
| Inside diameter of hole    | 2.320            | +/- 0.020                        | 58.93       | +/- 0.51 |  |  |
| Weight with gasket and cap | 326 ± 30.0 grams |                                  |             |          |  |  |
| Gasket                     |                  | White compound PVC               |             |          |  |  |
| Top's material             |                  | High density polyethylene (HDPE) |             |          |  |  |
| Product color              | White            |                                  |             |          |  |  |