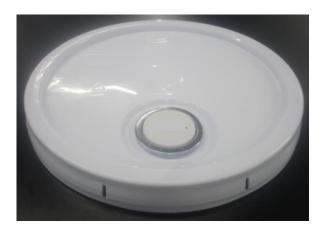

## PLASTIC LID 19L WITH FLEX SPOUT AND GASKET

High density polyethylene (PEAD / HDPE)

ipeline Packaging DESCRIPTION:

3.5-6 Gallon Ivory White HDPE Cover