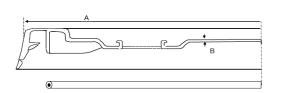

## PRODUCT IMAGE

| DIMENSIONS                 |                  |                                  |             |          |  |  |
|----------------------------|------------------|----------------------------------|-------------|----------|--|--|
|                            | Inches           |                                  | Millimeters |          |  |  |
|                            | Nominal          | Range                            | Nominal     | Range    |  |  |
| A) Outer Superior Diameter | 12.040           | +/- 0.050                        | 306.00      | +/- 1.27 |  |  |
| B) Body Width              | 0.090            | +/- 0.006                        | 2.29        | +/- 0.15 |  |  |
| Inside diameter of hole    | 2.320            | +/- 0.020                        | 58.93       | +/- 0.51 |  |  |
| Weight with gasket and cap | 326 ± 30.0 grams |                                  |             |          |  |  |
| Gasket                     |                  | White compound PVC               |             |          |  |  |
| Top's material             |                  | High density polyethylene (HDPE) |             |          |  |  |
| Product color              | White            |                                  |             |          |  |  |