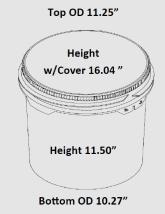

## Pail Specification | Part No. 500071

| Origin of Materials     | 100% US Manufactured                                                             |
|-------------------------|----------------------------------------------------------------------------------|
| Material                | High Density Polyethylene (HDPE)                                                 |
| Mfg. Method             | Injection Molding / Plastic Handle                                               |
| Weight                  | 2.36 lbs / 1071 g                                                                |
| Min. Wall Thickness     | .090"                                                                            |
| Exterior Height         | 15.25" With Cover 16.04"                                                         |
| Top Inside Diameter     | 11.25"                                                                           |
| Bottom Outside Diameter | 10.27"                                                                           |
| Shipping Quantity       | 4 Pails and Covers Per Case<br>120 Units per Pallet<br>4,320 Units per Truckload |
| Standard Color          | White Please inquire about custom colors                                         |
| Print Area              | 9.5" x 33"                                                                       |
| Heat Transfer Area      | 8.5" x 31"                                                                       |
| Top Load Rating         | 425 lbs                                                                          |