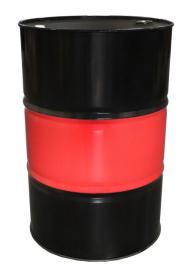

| Description     | 55 Gallon Steel Tight Head Drum |  |
|-----------------|---------------------------------|--|
| Material        | •                               |  |
| Head            | 1.1MM                           |  |
| Body            | 0.9MM                           |  |
| Bottom          | 1.1MM                           |  |
| UN Number       | 1A1/X1.8/300                    |  |
| Exterior Finish |                                 |  |
| Head            | Black                           |  |
| Body            | Black w/ Red Center Stripe      |  |
| Bottom          | Recycle Gray                    |  |
| Linning         | Rust Inhibitor                  |  |
| Fittings        | Type 1 - 2" & 3/4"              |  |
| Gaskets         | Buna/Buna                       |  |
| Ноор            | (2) - "W"                       |  |
|                 |                                 |  |

REF NO.:

**DWG**30729

DESCRIPTION:
55 Gallon Black-Red Unlined Steel Tight Head Drum, Red Middle on Drum