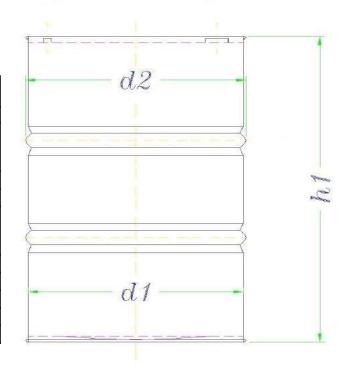

| Dimensions                | Measurements | Tolerances      |
|---------------------------|--------------|-----------------|
| h1                        | 34.875 in    | +.125 /125      |
| d1                        | 22.5 in      | + / -0.0        |
| d2                        | 23.425 in    | +/0.0           |
| Dimensions of Material    |              |                 |
| steel thickness of top    | 0.043 in     |                 |
| steel thickness of body   | 0.035 in     |                 |
| steel thickness of bottom | 0.043 in     |                 |
| Capacity                  |              |                 |
| nominal volume            | 55 gal       |                 |
| gross volume              | 57.2 gal     |                 |
| Weight                    |              |                 |
| total                     | 36.5 lbs     | +2 lbs / -2 lbs |