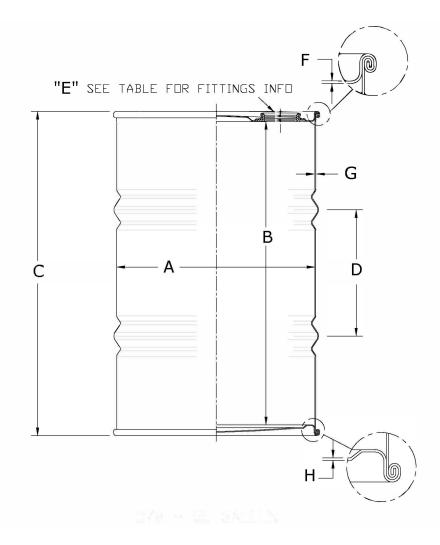

| Drum Type            | Tight Head Drum    |
|----------------------|--------------------|
| Diameter (A)         | 22.5 inch          |
| Nominal Capacity     | 55 gal             |
| Inside Height (B)    | 34 9/16"           |
| Outside Height (C)   | 35 7/8"            |
| Weight (lbs)         | 36.8               |
|                      |                    |
| Thickness Top (F)    | 1.10 mm / 19 gauge |
| Thickness Body (G)   | 0.90 mm / 21 gauge |
| Thickness Bottom (H) | 1.10 mm / 19 gauge |
| Beads                | 2 - w              |
|                      |                    |
|                      |                    |
| Gasket:              | N/A                |

| Gasket:                    | N/A                   |
|----------------------------|-----------------------|
| Closing Ring               | N/A                   |
| Top Color                  | BLACK                 |
| Body Color                 | BLACK                 |
| Bottom Color               | BLACK                 |
| Ext. / Decoration / Labels | TBD                   |
| Lining / Inserts           | NONE                  |
| UN Marking:                | 1A1/X1.8/300 11/09/11 |
|                            | •                     |

| Fitting | G2 STEEL FLANGE ZINC PLATED 4s®   |
|---------|-----------------------------------|
| Plug    | G2 STEEL PLUG ZINC PLATED EPDM    |
| Fitting | G3/4 STEEL FLANGE ZINC PLATED 4s® |
| Plug    | G3/4 STEEL PLUG ZINC PLATED EPDM  |

| Fitting Placement (E) | Head                      |
|-----------------------|---------------------------|
| Special Instructions  | 2" bung finger tight only |

| 1 | DISCLAIMER                                                                                                                | DISTRIBUTED B                            | Y: 间                     | REF NO.: |
|---|---------------------------------------------------------------------------------------------------------------------------|------------------------------------------|--------------------------|----------|
|   | THIS INFORMATION IS PROVIDED AS A GENERAL GUIDE, INCLUDING<br>DIMENSIONS. IT IS THE CUSTOMER'S RESPONSIBILITIES TO SELECT |                                          | <b>ipeline</b> Packaging | DWG30181 |
|   | THE PROPER CONTAINER FOR PRODUCT AND APPLICATION                                                                          | DESCRIPTION:                             |                          |          |
|   | COMPATIBILITY.                                                                                                            | 55 Gallon Black Steel TH Drum, Inhibited |                          |          |