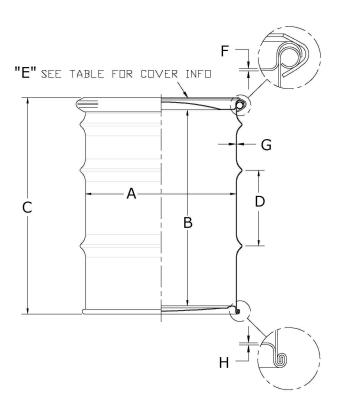

| UN Marking:          | 1A2/Y1.5/150 & X400/S 10/10/10   |
|----------------------|----------------------------------|
| Drum Type            | Open Head Drum                   |
| Diameter (A)         | 22-1/2"                          |
| Nominal Capacity     | 55 Gallons                       |
| Inside Height (B)    | 32-3/4"                          |
| Outside Height (C)   | 34-1/2"                          |
| Weight (lbs)         | 44.9#                            |
| Thickness Top (F)    | 1.00 mm / 20 gauge               |
| Thickness Body (G)   | 1.00 mm / 20 gauge               |
| Thickness Bottom (H) | 1.00 mm / 20 gauge               |
| Beads                | 3 - Conventional Bead (V- Shape) |
|                      |                                  |
| Top Color            | WHITE                            |
| Body Color           | BLACK                            |
| Bottom Color         | BLACK                            |
| Lining               | OLIVE DRAB PHENOLIC RDL50LVOC1   |
| Lining Quality       | HEAVY                            |

| Ext. / Decoration / Labels | NONE                                             |
|----------------------------|--------------------------------------------------|
| Gasket                     | GSK 72 X 1/2 LDSSL RND WHT                       |
| Closing Ring               | RB 22 X 12GA LH FL HRPO+PAINT GRAY BBQS1 74-5/8" |
| Fitting                    | G2 STEEL FLANGE ZINC PLATED RDL50 UC 4s®         |
| Plug                       | G2 STEEL PLUG ZINC PLATED RDL50 PE (THICK WALL)  |
| Fitting                    | G3/4 STEEL FLANGE ZINC PLATED RDL 50 UC 4s®      |
| Plug                       | G3/4 STEEL PLUG ZINC PLATED RDL50 PE             |
|                            |                                                  |
| Fitting Placement (E)      | COVER                                            |
| Special Instructions       | NONE                                             |