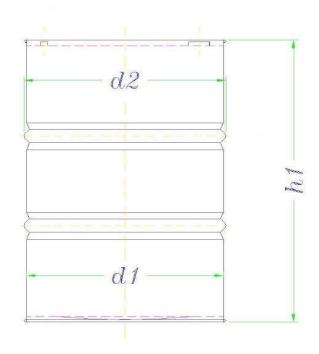

| Dimensions                | Measurements | Tolerances      |
|---------------------------|--------------|-----------------|
| h1                        | 34.875 in    | +.125 /125      |
| d1                        | 22.5 in      | + / -0.0        |
| d2                        | 23.425 in    | +/0.0           |
| Dimensions of Material    |              | •               |
| steel thickness of top    | 0.047 in     |                 |
| steel thickness of body   | 0.035 in     |                 |
| steel thickness of bottom | 0.047 in     |                 |
| Capacity                  |              |                 |
| nominal volume            | 55 gal       |                 |
| gross volume              | 57.2 gal     |                 |
| Weight                    |              |                 |
| total                     | 37 lbs       | +2 lbs / -2 lbs |