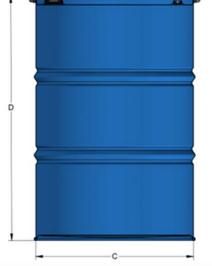

# <u>Dimensions</u>

Fitting Centers 17.5"

Outside Diameter (+/- 1/16") 23 7/8"

Inside Diameter (+/- 1/16") 22.5"

Height (+/- 1/8") 34 1/2"

Weight (+/-3%) 41.5 lb

#### **Exterior Coating**

Top Black
A Panel Black
B Panel Black
C Panel Black

Bottom Gray recycle

**Slikscreen** No

**Embossing** UN 1A2/Y1.2/100 1.2/0.9/1.2

Inkjet UN 1A2/Y1.2/100 M-4601 JD

Notes: The photo shown below may or may not be identical to the description given.