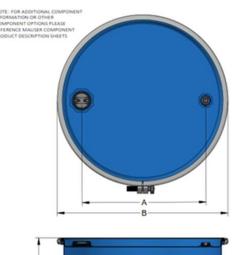

# <u>Dimensions</u>

Fitting Centers 17.5"

Outside Diameter (+/- 1/16") 23 7/8"

Inside Diameter (+/- 1/16") 22.5"

Height (+/- 1/8") 34 1/2"

Weight (+/-3%) 41.5 lb

#### **Head Fittings**

Flanges 2"+3/4" TS Lined with BUNA gasket Plugs 2"+3/4" TS Lined with Poly gasket

Capseals No

## **Closing Ring**

Ring 12 GA SQ

Bolt 5/8"x4" undrilled Gasket 7/16" EPDM gasket

Interior

Coating R7 Dark Brown Phenolic Lining

Clean, Dry

#### **Exterior Coating**

Top Black
A Panel Black
B Panel Black
C Panel Black

Bottom Gray recycle

**Slikscreen** No

**Embossing** UN 1A2/Y1.2/100 1.2/0.9/1.2

Inkjet UN 1A2/Y1.2/100 M-4601 JD

Notes: The photo shown below may or may not be identical to the description given.