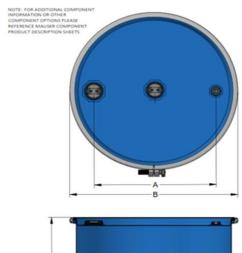

## **Dimensions**

| (A) Fitting Centers              | 17.5"     |
|----------------------------------|-----------|
| (B) Outside Diameter (+/- 1/16") | 23 13/16" |
| (C) Inside Diameter (+/- 1/16")  | 22.5"     |
| (D) Height (+/- 1/8")            | 34 1/4"   |
| Weight (+/-3%)                   | 39.2 lb   |

#### **Head Fittings**

| Flanges  | 2"+2"+3/4" TS Plated with Buna |
|----------|--------------------------------|
| Plugs    | 2"+2"+3/4" TS Plated with Poly |
| Capseals | No                             |