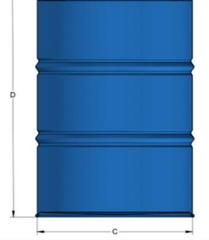

## **Dimensions**

| (A) Fitting Centers              | 17.5"     |
|----------------------------------|-----------|
| (B) Outside Diameter (+/- 1/16") | 23 13/16" |
| (C) Inside Diameter (+/- 1/16")  | 22.5"     |
| (D) Height (+/- 1/8")            | 34 1/4"   |
| Weight (+/-3%)                   | 39.2 lb   |