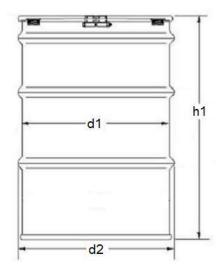

| Dimensions                | Measurements | Tolerances      |
|---------------------------|--------------|-----------------|
| h1                        | 34.449 in    | +.125 /125      |
| d1                        | 22.5 in      | + / -0.0        |
| d2                        | 23.425 in    | +/0.0           |
| Dimensions of Material    |              | •               |
| steel thickness of top    | 0.047        |                 |
| steel thickness of body   | 0.035        |                 |
| steel thickness of bottom | 0.047        |                 |
| Capacity                  |              |                 |
| nominal volume            | 55 gal       |                 |
| gross volume              | 57.2 gal     |                 |
| Weight                    |              |                 |
| total                     | 42 lbs       | +2 lbs / -2 lbs |