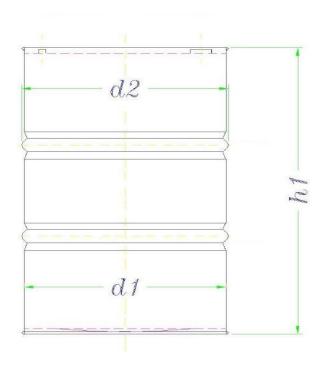

| Dimensions                | Measurements | Tolerances      |
|---------------------------|--------------|-----------------|
| h1                        | 34.449 in    | +.125 /125      |
| d1                        | 22.5 in      | +/-0.0          |
| d2                        | 23.425 in    | +/0.0           |
| Dimensions of Material    |              |                 |
| steel thickness of top    | 1.1 mm       |                 |
| steel thickness of body   | 0.9 mm       |                 |
| steel thickness of bottom | 1.1 mm       |                 |
| Capacity                  |              |                 |
| nominal volume            | 55 gal       |                 |
| gross volume              | 57.2 gal     |                 |
| Weight                    |              |                 |
| total                     | 35 LBS.      | +2 lbs / -2 lbs |