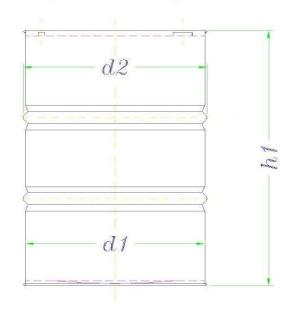

| Dimensions                | Measurements | Tolerances      |
|---------------------------|--------------|-----------------|
| h1                        | 34.875 in    | +.125 /125      |
| d1                        | 22.5 in      | + / -0.0        |
| d2                        | 23.425 in    | +/0.0           |
| Dimensions of Material    |              |                 |
| steel thickness of top    | 0.043 in     |                 |
| steel thickness of body   | 0.031 in     |                 |
| steel thickness of bottom | 0.043 in     |                 |
| Capacity                  |              |                 |
| nominal volume            | 55 gal       |                 |
| gross volume              | 57.2 gal     |                 |
| Weight                    |              |                 |
| total                     | 33           | +2 lbs / -2 lbs |