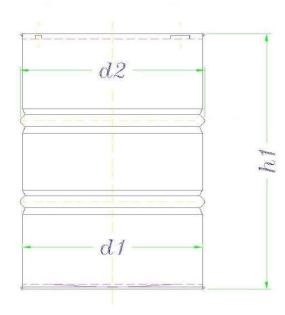

| Dimensions                | Measurements | Tolerances      |
|---------------------------|--------------|-----------------|
| h1                        | 34.875 in    | +.125 /125      |
| d1                        | 22.5 in      | + / -0.0        |
| d2                        | 23.425 in    | +/0.0           |
| Dimensions of Material    |              |                 |
| steel thickness of top    | 0.047        |                 |
| steel thickness of body   | 0.034        |                 |
| steel thickness of bottom | 0.047        |                 |
| Capacity                  |              |                 |
| nominal volume            | 55 gal       |                 |
| gross volume              | 57.2 gal     |                 |
| Weight                    |              | •               |
| total                     | 37.5 lbs     | +2 lbs / -2 lbs |