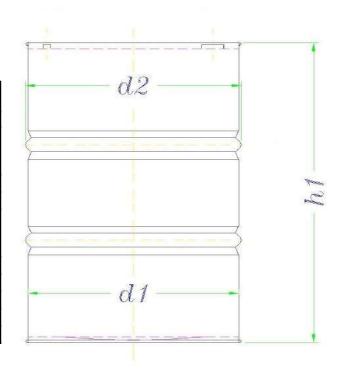

| Dimensions                | Measurements | Tolerances      |
|---------------------------|--------------|-----------------|
| h1                        | 34.875 in    | +.125 /125      |
| d1                        | 22.5 in      | + / -0.0        |
| d2                        | 23.425 in    | +/0.0           |
| Dimensions of Material    |              |                 |
| steel thickness of top    | 0.043 in     |                 |
| steel thickness of body   | 0.031 in     |                 |
| steel thickness of bottom | 0.043 in     |                 |
| Capacity                  |              |                 |
| nominal volume            | 55 gal       |                 |
| gross volume              | 57.2 gal     |                 |
| Weight                    |              |                 |
| total                     | 33.5 LBS     | +2 lbs / -2 lbs |