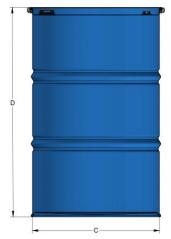

## **Dimensions**

| (A) Fitting Centers              | 17.5"   |
|----------------------------------|---------|
| (B) Outside Diameter (+/- 1/16") | 23.0"   |
| (C) Inside Diameter (+/- 1/16")  | 22.5"   |
| (D) Height (+/- 1/8")            | 34 3/4" |
| Weight (+/-3%)                   | 33.5 lb |

#### **Exterior Coating**

| Тор     | Yellow        |
|---------|---------------|
| A Panel | Red           |
| B Panel | Red           |
| C Panel | Red           |
| Bottom  | Paint Recycle |

| Silkscreen | A1 - |
|------------|------|
| Niikscreen | INo  |
|            |      |