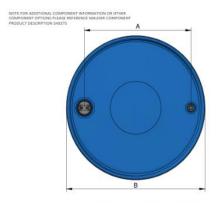

## **Dimensions**

| (A) Fitting Centers              | 17.5"   |
|----------------------------------|---------|
| (B) Outside Diameter (+/- 1/16") | 23.0"   |
| (C) Inside Diameter (+/- 1/16")  | 22.5"   |
| (D) Height (+/- 1/8")            | 34 3/4" |
| Weight (+/-3%)                   | 33.5 lb |

### **Head Fittings**

| Flanges  | 2"+3/4" TS Plated with Buna gasket |
|----------|------------------------------------|
| Plugs    | 2"+3/4" TS Plated with Buna gasket |
| Capseals | No                                 |