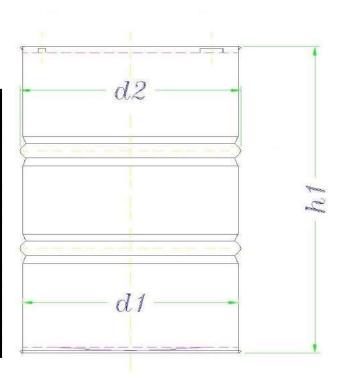

| Dimensions                | Measurements | Tolerances      |
|---------------------------|--------------|-----------------|
| h1                        | 34.875 in    | +.125 /125      |
| d1                        | 22.5 in      | + / -0.0        |
| d2                        | 23.425 in    | +/0.0           |
| Dimensions of Material    |              | •               |
| steel thickness of top    | 0.043 in     |                 |
| steel thickness of body   | 0.031 in     |                 |
| steel thickness of bottom | 0.043 in     |                 |
| Capacity                  |              | •               |
| nominal volume            | 55 gal       |                 |
| gross volume              | 57.2 gal     |                 |
| Weight                    |              |                 |
| total                     | 33.5 LBS     | +2 lbs / -2 lbs |