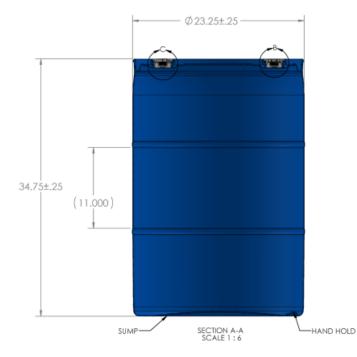

# **Specific Comments**

Weight Target: 20.80

Height: 34.50-35.00 23.14-23.39 Diameter:

#### Bung Opening 1 = 2" NPT

L16-WL / 81630002: 2" Natural Solid NPT Plug & **EPDM** Gasket

# Bung Opening 2 = 2" BUTTRESS

L10-WL / 81630001: 2" Natural Solid Buttress Plug & **EPDM** Gasket