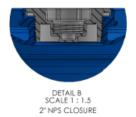

#### Bung Opening 1 = 2" NPT

L16-WL / 81630002: 2" Natural Solid NPT Plug & **EPDM** Gasket