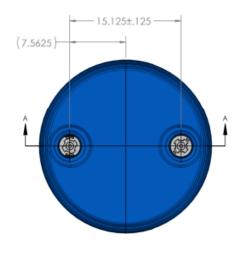

#### Bung Opening 1 = 2" NPT

L16-WL / 81630002: 2" Natural Solid NPT Plug & **EPDM** Gasket

# Bung Opening 2 = 2" BUTTRESS

L10-WL / 81630001: 2" Natural Solid Buttress Plug & **EPDM** Gasket

REF NO.:

**DWG**30481

55 Gallon White Plastic Tight Head Drum, 2 in Fittings

DETAIL C SCALE 1:1.5 2" BUTTRESS CLOSURE

| ı | ITEM NO. | PART NUMBER | DESCRIPTION      | QTY. |
|---|----------|-------------|------------------|------|
| ı | 1        | 412-82-C-02 | 55 GAL. L1 DRUM  | 1    |
| I | 2        | L16-WLXX    | 2" NPS PLUG      | 1    |
| ı | 3        | L10-WLXX    | 2" BUTTRESS PLUG | 1    |

**DWG**30481

DESCRIPTION:

55 Gallon White Plastic Tight Head Drum, 2 in Fittings