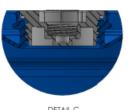

# Bung Opening 2 = 2" BUTTRESS

L10-WL / 81630001: 2" Natural Solid Buttress Plug & **EPDM** Gasket

REF NO.:

**DWG**30481

55 Gallon White Plastic Tight Head Drum, 2 in Fittings

DETAIL C SCALE 1:1.5 2" BUTTRESS CLOSURE

| ı | ITEM NO. | PART NUMBER | DESCRIPTION      | QTY. |
|---|----------|-------------|------------------|------|
| ı | 1        | 412-82-C-02 | 55 GAL. L1 DRUM  | 1    |
| I | 2        | L16-WLXX    | 2" NPS PLUG      | 1    |
| ı | 3        | L10-WLXX    | 2" BUTTRESS PLUG | 1    |