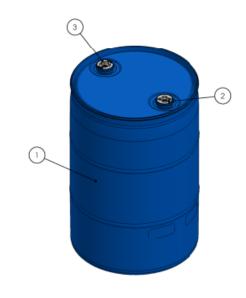

# Picture(s) of Drum

REF NO.:

**DWG**30481

55 Gallon White Plastic Tight Head Drum, 2 in Fittings

DETAIL C SCALE 1:1.5 2" BUTTRESS CLOSURE

| ı | ITEM NO. | PART NUMBER | DESCRIPTION      | QTY. |
|---|----------|-------------|------------------|------|
| ı | 1        | 412-82-C-02 | 55 GAL. L1 DRUM  | 1    |
| I | 2        | L16-WLXX    | 2" NPS PLUG      | 1    |
| ı | 3        | L10-WLXX    | 2" BUTTRESS PLUG | 1    |