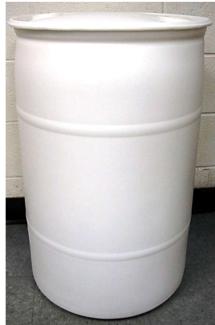

# Picture(s) of Drum

REF NO.:

**DWG**30481

55 Gallon White Plastic Tight Head Drum, 2 in Fittings

DETAIL C SCALE 1:1.5 2" BUTTRESS CLOSURE

| ı | ITEM NO. | PART NUMBER | DESCRIPTION      | QTY. |
|---|----------|-------------|------------------|------|
| ı | 1        | 412-82-C-02 | 55 GAL. L1 DRUM  | 1    |
| I | 2        | L16-WLXX    | 2" NPS PLUG      | 1    |
| ı | 3        | L10-WLXX    | 2" BUTTRESS PLUG | 1    |

**DWG**30481

DESCRIPTION:

55 Gallon White Plastic Tight Head Drum, 2 in Fittings