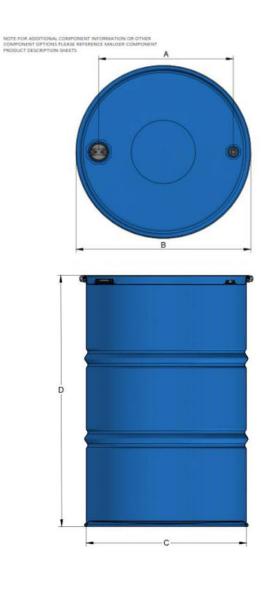

# Dimensions

| Fitting Centers             | 17.5" |
|-----------------------------|-------|
| Outside Diameter (+/- 1/16" | 23.0" |
| Inside Diameter (+/- 1/16") | 22.5" |
| Height (+/- 1/8")           | 34.75 |
| Weight (+/-3%)              | 33.5  |

# Notes: The photo shown below may or may not be identical to the description given.

REF NO.:

| DISCLAIMER                                                                                                                        | DISTRIBUTED BY:          |
|-----------------------------------------------------------------------------------------------------------------------------------|--------------------------|
| THIS INFORMATION IS PROVIDED AS A GENERAL GUIDE, INCLUDING                                                                        | <b>ipeline</b> Packaging |
| DIMENSIONS. IT IS THE CUSTOMER'S RESPONSIBILITIES TO SELECT<br>THE PROPER CONTAINER FOR PRODUCT AND APPLICATION<br>COMPATIBILITY. | DESCRIPTION:             |
|                                                                                                                                   |                          |