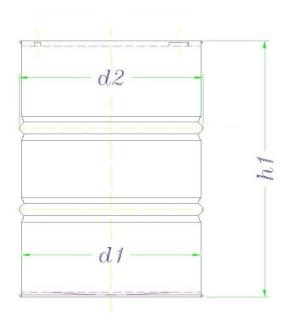

| Dimensions                | Measurements | Tolerances      |  |
|---------------------------|--------------|-----------------|--|
| h1                        | 34.449 in    | +.125 /125      |  |
| d1                        | 22.5 in      | + / -0.0        |  |
| d2                        | 23.425 in    | +/0.0           |  |
| Dimensions of Material    |              |                 |  |
| Steel Thickness of Top    | 1.1 mm       |                 |  |
| Steel Thickness of Body   | 0.8 mm       | ım              |  |
| Steel Thickness of Bottom | 1.1 mm       |                 |  |
| Capacity                  |              |                 |  |
| Nominal Volume            | 55 gal       |                 |  |
| Gross Volume              | 57.2 gal     |                 |  |
| Weight                    |              |                 |  |
| Total                     | 34.9         | +2 lbs / -2 lbs |  |