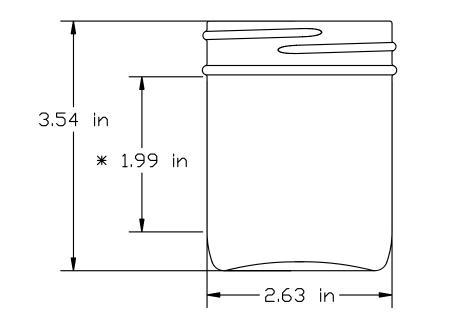

\*Note: Maximum label panel shown. It is the responsibility to size their label accordingly.

|  | DISCLAIMER                                                                                                                                                                                      | DISTRIBUTED E | <sup>3</sup> Y: 向            | REF NO.: |          |
|--|-------------------------------------------------------------------------------------------------------------------------------------------------------------------------------------------------|---------------|------------------------------|----------|----------|
|  | THIS INFORMATION IS PROVIDED AS A GENERAL GUIDE, INCLUDING<br>DIMENSIONS. IT IS THE CUSTOMER'S RESPONSIBILITIES TO SELECT<br>THE PROPER CONTAINER FOR PRODUCT AND APPLICATION<br>COMPATIBILITY. |               | <b>ipeline</b> Packaging     |          | DWG30259 |
|  |                                                                                                                                                                                                 | DESCRIPTION:  | 8 oz Flint Glass Jelly Jar 7 | 70-450   |          |