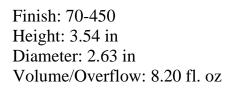

\*Note: Maximum label panel shown. It is the responsibility to size their label accordingly.

|  | DISCLAIMER                                                                                                                                                                                      | DISTRIBUTED E | <sup>3</sup> Y: 向            | REF NO.: |          |
|--|-------------------------------------------------------------------------------------------------------------------------------------------------------------------------------------------------|---------------|------------------------------|----------|----------|
|  | THIS INFORMATION IS PROVIDED AS A GENERAL GUIDE, INCLUDING<br>DIMENSIONS. IT IS THE CUSTOMER'S RESPONSIBILITIES TO SELECT<br>THE PROPER CONTAINER FOR PRODUCT AND APPLICATION<br>COMPATIBILITY. |               | <b>ipeline</b> Packaging     |          | DWG30259 |
|  |                                                                                                                                                                                                 | DESCRIPTION:  | 8 oz Flint Glass Jelly Jar 7 | 70-450   |          |