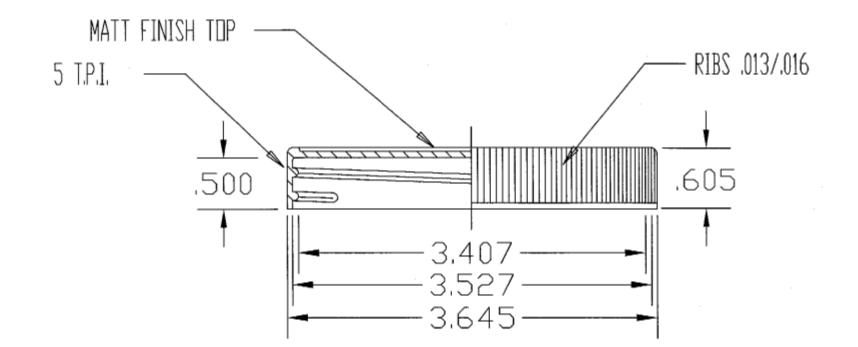

| <i>"</i>  "             | "E"   | <i>"</i>    <i>"</i> | "A"       | "B"     |
|-------------------------|-------|----------------------|-----------|---------|
| 3.527                   | 3,407 | ,500                 | 3,645     | .605    |
| MATERIAL: POLYPROPYLENE |       |                      |           |         |
| <b>VEIGHT</b> :         | 13.0  | GRAM                 | 5 + / - 5 | 5 Grams |

| DISCLAIMER                                                                                                      |                                                                                         | REF NO.:              |  |
|-----------------------------------------------------------------------------------------------------------------|-----------------------------------------------------------------------------------------|-----------------------|--|
| THIS INFORMATION IS PROVIDED AS A GENERAL GUIDE, INCLUDING                                                      | <b>ipeline</b> Packaging                                                                | DWG30537              |  |
| DIMENSIONS. IT IS THE CUSTOMER'S RESPONSIBILITIES TO SELECT<br>THE PROPER CONTAINER FOR PRODUCT AND APPLICATION | DESCRIPTION:                                                                            | d Sidos Cop with SC75 |  |
| COMPATIBILITY.                                                                                                  | 89-400 White PP Matte Top, Ribbed Sides Cap with SG75<br>Plain Liner (Heat Seal For PF) |                       |  |