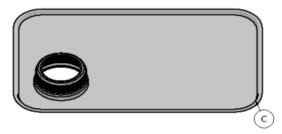

| Product Description |                                                  |  |  |
|---------------------|--------------------------------------------------|--|--|
| Item                | Part Description                                 |  |  |
| Α                   | "F Style" Oblong Can                             |  |  |
|                     |                                                  |  |  |
|                     | Lining : Unlined                                 |  |  |
|                     |                                                  |  |  |
|                     | Exterior Color: Tin                              |  |  |
|                     | Lithography: Available                           |  |  |
|                     | UN Certifications: Contact Sales Representatives |  |  |
| В                   | Soldered Handle                                  |  |  |
|                     | Exterior Color: Steel                            |  |  |
| С                   | 1 3/4" Delta Nozzle                              |  |  |
|                     |                                                  |  |  |
|                     |                                                  |  |  |
|                     |                                                  |  |  |
|                     |                                                  |  |  |
|                     |                                                  |  |  |
|                     |                                                  |  |  |
|                     |                                                  |  |  |