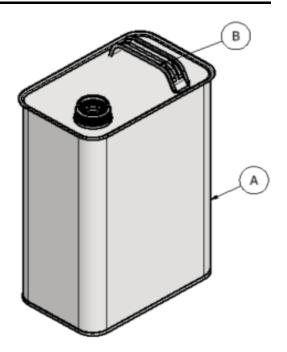

| Product Description |                                                  |  |  |
|---------------------|--------------------------------------------------|--|--|
| Item                | Part Description                                 |  |  |
| Α                   | "F Style" Oblong Can                             |  |  |
|                     |                                                  |  |  |
|                     | Lining : Unlined                                 |  |  |
|                     |                                                  |  |  |
|                     | Exterior Color: Tin                              |  |  |
|                     | Lithography: Available                           |  |  |
|                     | UN Certifications: Contact Sales Representatives |  |  |
| В                   | Soldered Handle                                  |  |  |
|                     | Exterior Color: Steel                            |  |  |
| С                   | 1 3/4" Delta Nozzle                              |  |  |
|                     |                                                  |  |  |
|                     |                                                  |  |  |
|                     |                                                  |  |  |
|                     |                                                  |  |  |
|                     |                                                  |  |  |
|                     |                                                  |  |  |
|                     |                                                  |  |  |