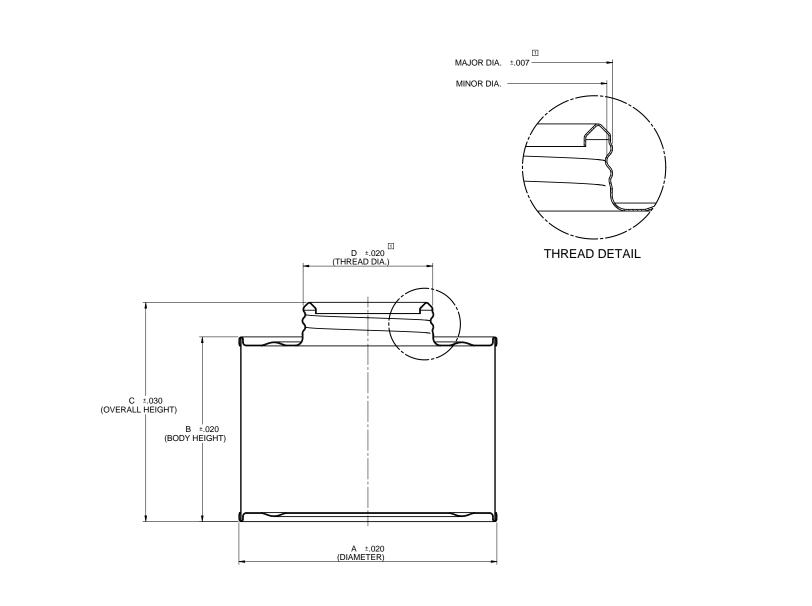

| <b>CAN SIZE</b> | Α     | В     | С     | D           | MAJOR DIA. | MINOR DIA. |
|-----------------|-------|-------|-------|-------------|------------|------------|
| 404 x 414       | 4.230 | 4.875 | 5.340 | 1 3/4 INT'L | 1.752      | 1.690 MAX  |