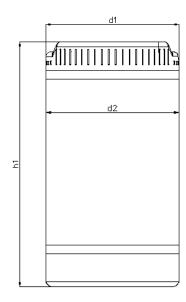

## 15 Gallon

| Thickness  CAPACITY:               | 1.8MM minimum | NA                    |
|------------------------------------|---------------|-----------------------|
| DIMENSION OF MATERIAL:             |               |                       |
| Total diameter of middle (d2)      | 14.17 in      | +0.125 in / -0.125 in |
| Total diameter (Top & Bottom) (d1) | 14.29 in      | +0.125 in / -0.125 in |
| Total Height (h1)                  | 26.2 in       | +0.125 in / -0.125 in |
| DIMENSIONS:                        |               |                       |
| MEASUREMENT:                       | VALUES:       | <u>TOLERANCES:</u>    |