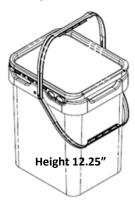

## Pail Specification | Part No. 500464

| Origin of Materials            | 100% US Manufactured                              |
|--------------------------------|---------------------------------------------------|
| Material                       | Polypropylene (Clarified Optional) Plastic Handle |
| Mfg. Method                    | Injection Molding                                 |
| Weight                         | 1.23lbs / 559g                                    |
| Min. Wall Thickness            | .055"                                             |
| Exterior Height                | 12.25" With Cover 12.60"                          |
| Top Outside Diameter           | 9.5"/11.2"                                        |
| <b>Bottom Outside Diameter</b> | 8.5"/10.1"                                        |
| Shipping Quantity              | 160 Units per Pallet<br>6,720 Units per Truckload |
| Standard Color                 | White Please inquire about custom colors          |
| Print Area                     | 6.9" x 33.1"                                      |
| Decoration                     | In Mold Labeling (IML)                            |
| Top Load Rating                | 270 lbs                                           |

Top OD 9.5"/11.2"

Bottom OD 8.5"/10.1"

DISTRIBUTED BY:

REF NO.:

DWG30542