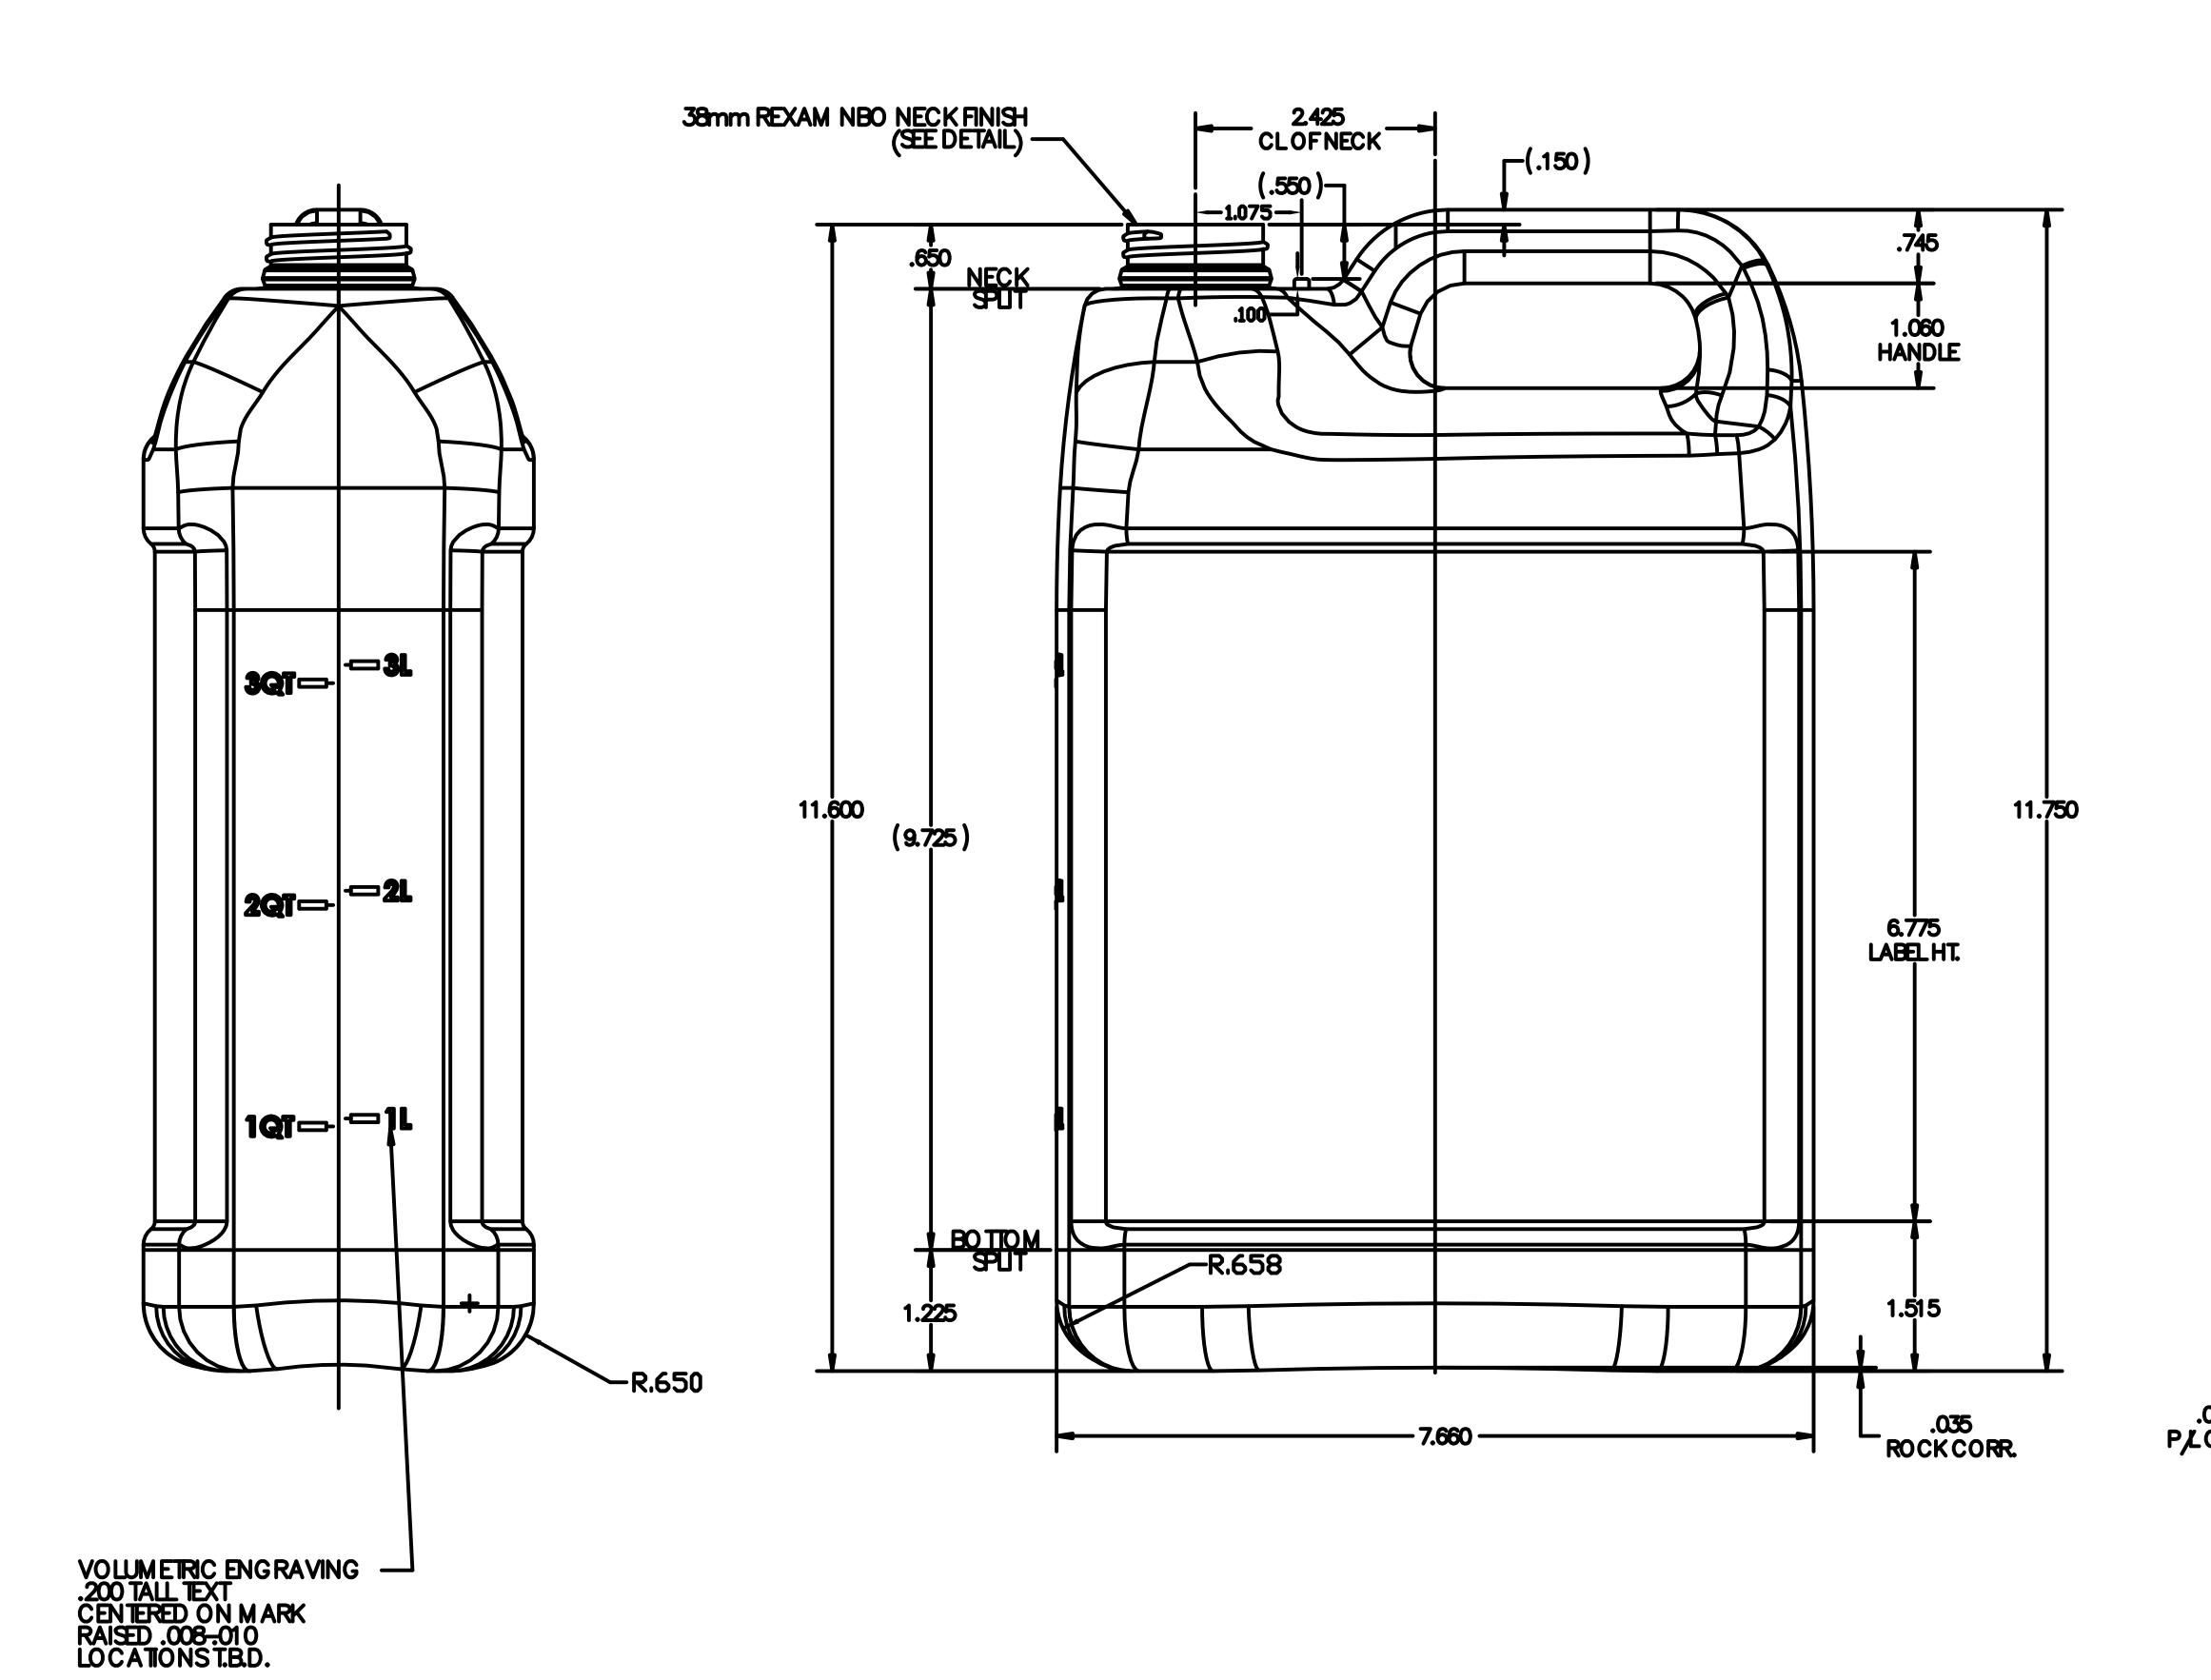

38mm Rexam NBO NECK DETAIL (PER REXAM SPEC # M 6961H)

- 1) THREAD START 45° FROM PL IN PIN HALF 2) 1.5 TURNS (540°) OF THREAD 3) PITCH = .167° 4) 6 THREADSPER INCH

| <b>Weight</b>      | 126 grams ± 6 Gram      |
|--------------------|-------------------------|
| Fill Level Capacit | 128 oz                  |
| Overlow Capac      | <sup>ily</sup> 142.6 oz |
| Material           | HDPE                    |

REF NO.: **DWG**31189

DESCRIPTION:

4 Liter Green HDPE Plastic F Style Bottle, 38-400, 165 Gram