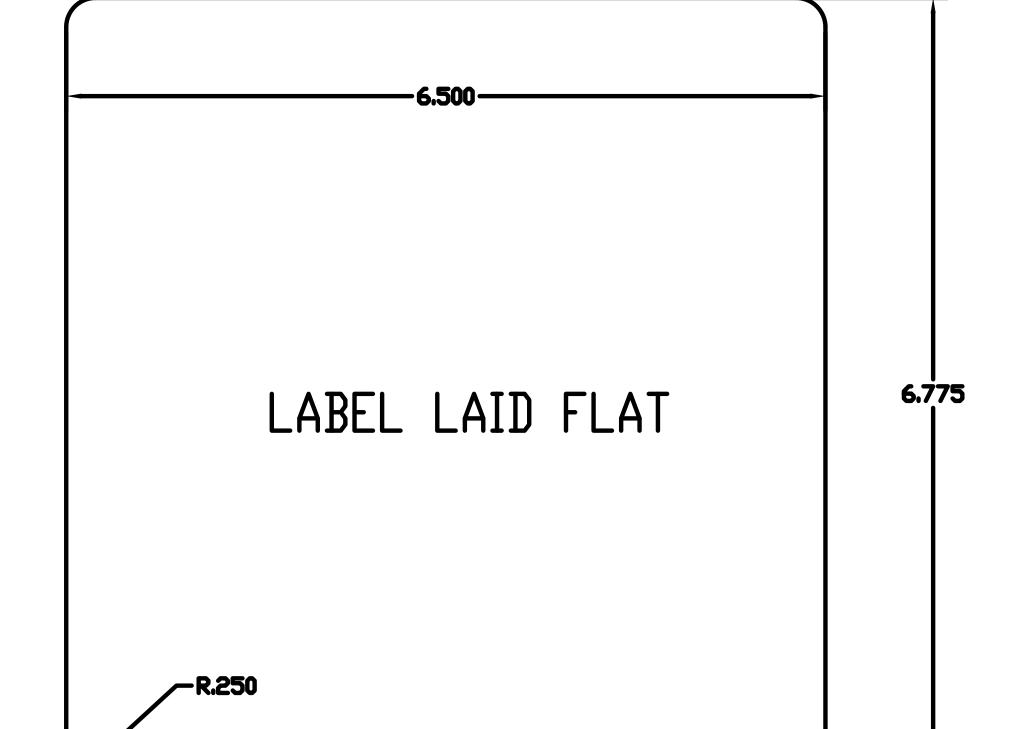

REF NO.: **DWG**31189

DESCRIPTION:

4 Liter Green HDPE Plastic F Style Bottle, 38-400, 165 Gram