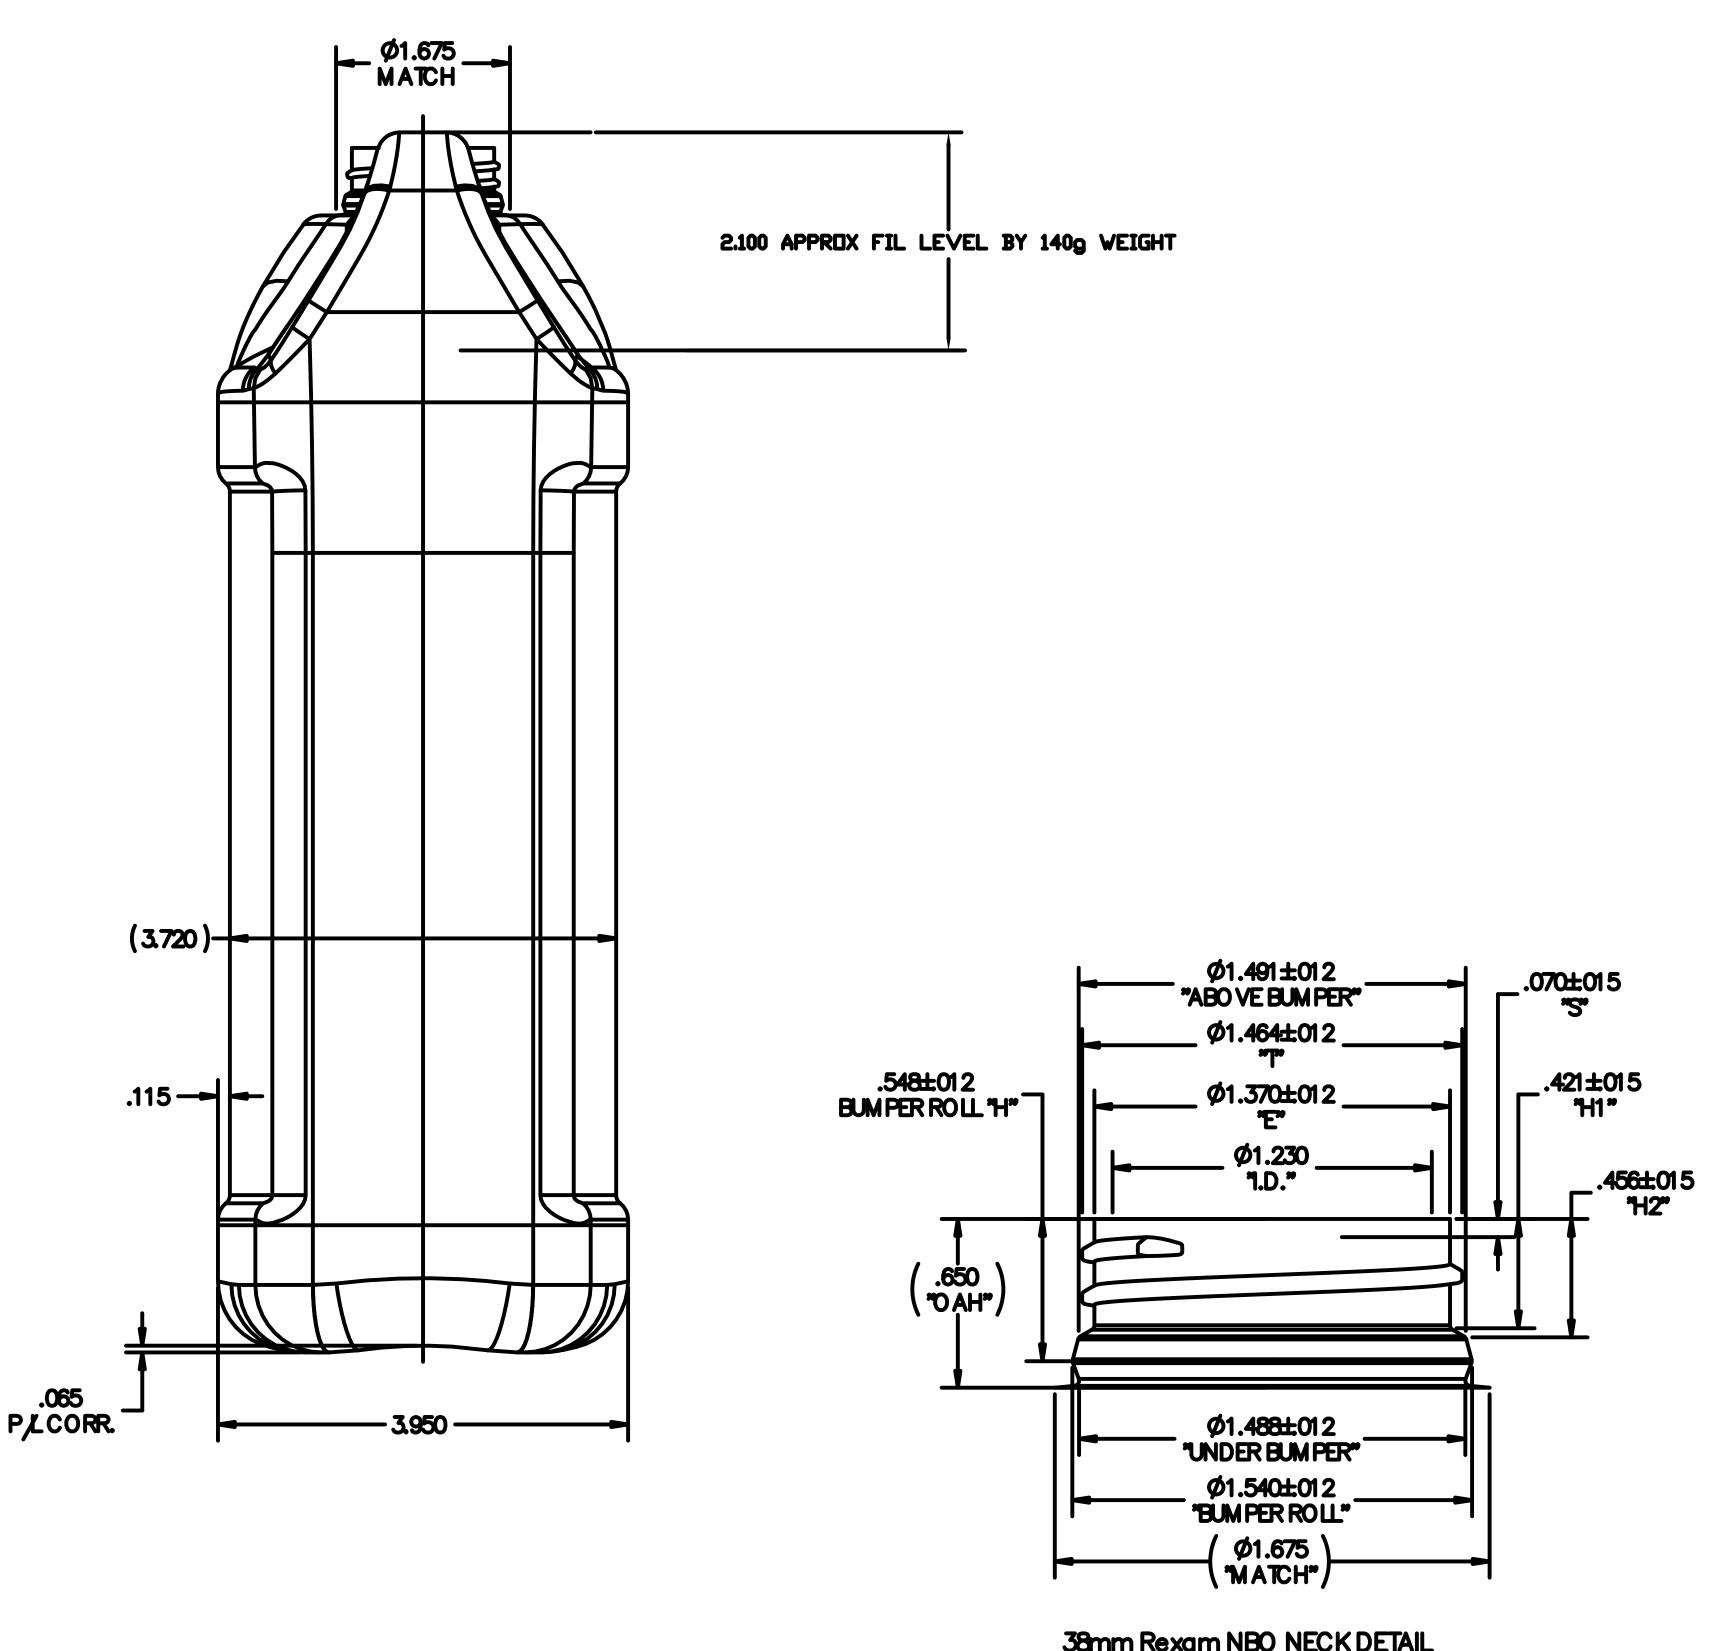

38mm Rexam NBO NECK DETAIL (PER REXAM SPEC # M 6961H)

- 1) THREAD START 45° FROM PL IN PIN HALF 2) 1.5 TURNS (540°) OF THREAD 3) PITCH = .167° 4) 6 THREADSPER INCH

| <b>Weight</b>      | 126 grams ± 6 Gram      |
|--------------------|-------------------------|
| Fill Level Capacit | 128 oz                  |
| Overlow Capac      | <sup>ily</sup> 142.6 oz |
| Material           | HDPE                    |