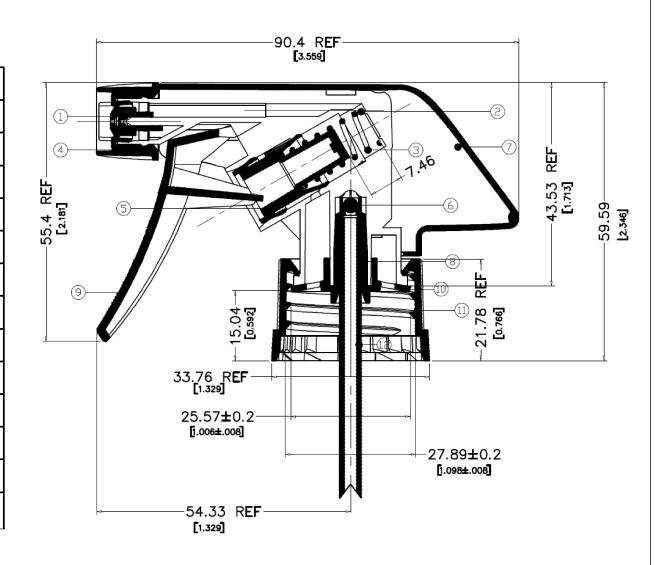

## Specification

| NO, | PART NAME        | MATERIAL  |
|-----|------------------|-----------|
| 1   | DSCHARGE VALVE   | LDPE      |
| 2   | VALVE BODY       | PP        |
| 3   | SPRING           | SUS (304) |
| 4   | NOZZLE           | PP        |
| 5   | PISTON           | LDPE      |
| 6   | VALVE BALL       | SUS (304) |
| 7   | SHROUD           | PP        |
| 8   | TUBE RETAINER    | PP        |
| 9   | TRIGGER          | PP        |
| 10  | GASKET           | PE FOAM   |
| 11  | CLOSURE (28/400) | PP        |
| 12  | DP TUBE          | PE        |
|     |                  |           |

DOSAGE; 0.8±0.1CC

DWG30034

28-400 Trigger Sprayer