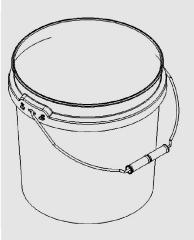

## **Pail Specification**

| Origin of Materials       | 100% US Manufactured                              |
|---------------------------|---------------------------------------------------|
| Material                  | High Density Polyethylene (HDPE)                  |
| Handles                   | Metal or Plastic                                  |
| Weight                    | 2 3/8 lbs. / 1048 g                               |
| Exterior Height           | 15 1/2" With Cover 15 3/4"                        |
| Min. Wall Thickness       | 0.09"                                             |
| Outside Diameter - Top    | 11 7/8"                                           |
| Outside Diameter - Bottom | 10 3/8"                                           |
| Standard Color            | White Please inquire about custom colors          |
| Shipping Quantity         | 120 Units per Pallet<br>6,720 Units per Truckload |
| Print Area                | 8 1/2" x 33 1/4"                                  |
| Top Load Rating           | 475 lbs                                           |

REF NO.:

DWG10418

DESCRIPTION:

20 Liter HDPE Open Head Pail