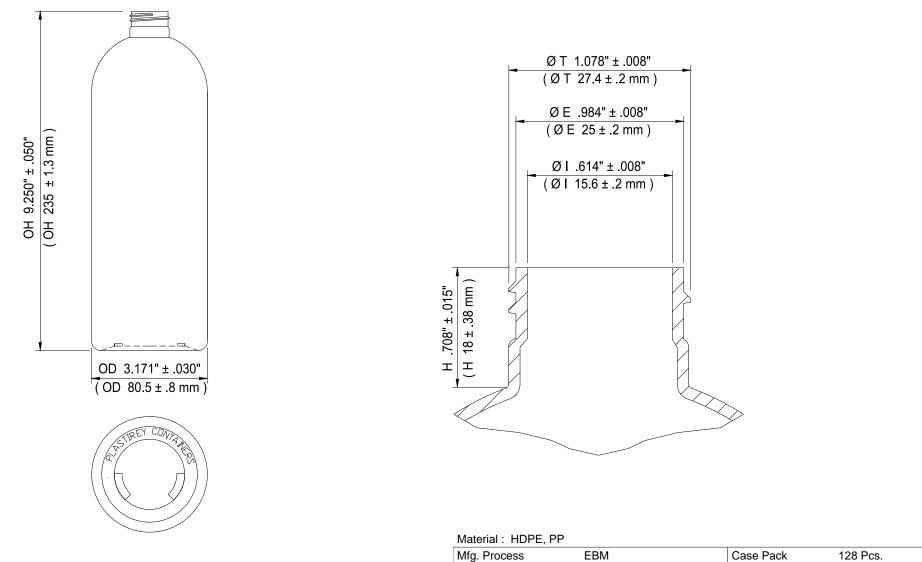

| EBM                            | Case Pack                                                         | 128 Pcs.                                                                                                                                                         |
|--------------------------------|-------------------------------------------------------------------|------------------------------------------------------------------------------------------------------------------------------------------------------------------|
|                                | Case I ack                                                        | 128 PCS.                                                                                                                                                         |
| 9.25" (235mm)                  | Case Dimension                                                    | 27" x 18" x 24"                                                                                                                                                  |
| 3.171" (80.5mm)                | Case Weight                                                       | 23 Lb (10 Kg)                                                                                                                                                    |
| 33.3 ± .5 fl. oz. (985 ± 15ml) | Pallet Pack                                                       | 20 Boxes                                                                                                                                                         |
| 56.5 ± 3 gr.                   | Pallet Dimension                                                  | 54 x 45" x 102"                                                                                                                                                  |
| 28 / 410                       | Pallet Weight                                                     | 480 Lb (218 Kg)                                                                                                                                                  |
| 6.6" (168mm)                   | Pallet / 53' TL                                                   | 23 Pallets                                                                                                                                                       |
| 9.71" (247mm)                  | Freight Class                                                     | 250                                                                                                                                                              |
|                                | 3.171" (80.5mm)<br>33.3 ± .5 fl. oz. (985 ± 15ml)<br>56.5 ± 3 gr. | 3.171" (80.5mm) Case Weight   33.3 ± .5 fl. oz. (985 ± 15ml) Pallet Pack   56.5 ± 3 gr. Pallet Dimension   28 / 410 Pallet Weight   6.6" (168mm) Pallet / 53' TL |

| DISCLAIMER                                                                                                      | DISTRIBUTED BY: 👩                | REF NO.:         |
|-----------------------------------------------------------------------------------------------------------------|----------------------------------|------------------|
| THIS INFORMATION IS PROVIDED AS A GENERAL GUIDE, INCLUDING                                                      | ipeline Packaging                | DWG30822         |
| DIMENSIONS. IT IS THE CUSTOMER'S RESPONSIBILITIES TO SELECT<br>THE PROPER CONTAINER FOR PRODUCT AND APPLICATION | DESCRIPTION:                     | •                |
| COMPATIBILITY.                                                                                                  | 32 oz HDPE Plastic Natural Bulle | t Bottle, 28-410 |