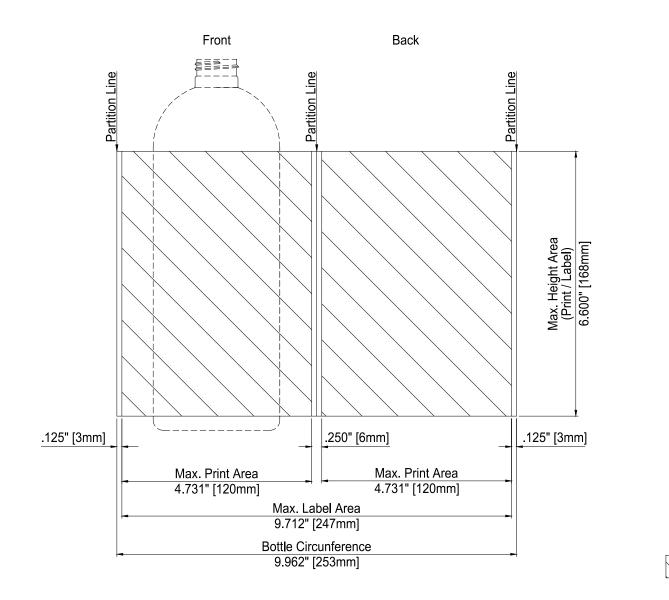

|             | DISCLAIMER                                                                                                                                                                                      | DISTRIBUTED BY: 🙈                | REF NO.:          |
|-------------|-------------------------------------------------------------------------------------------------------------------------------------------------------------------------------------------------|----------------------------------|-------------------|
| Page 2 of 2 | THIS INFORMATION IS PROVIDED AS A GENERAL GUIDE, INCLUDING<br>DIMENSIONS. IT IS THE CUSTOMER'S RESPONSIBILITIES TO SELECT<br>THE PROPER CONTAINER FOR PRODUCT AND APPLICATION<br>COMPATIBILITY. | ipeline Packaging                | DWG30822          |
|             |                                                                                                                                                                                                 | DESCRIPTION:                     |                   |
|             |                                                                                                                                                                                                 | 32 oz HDPE Plastic Natural Bulle | et Bottle, 28-410 |

Art Work Area