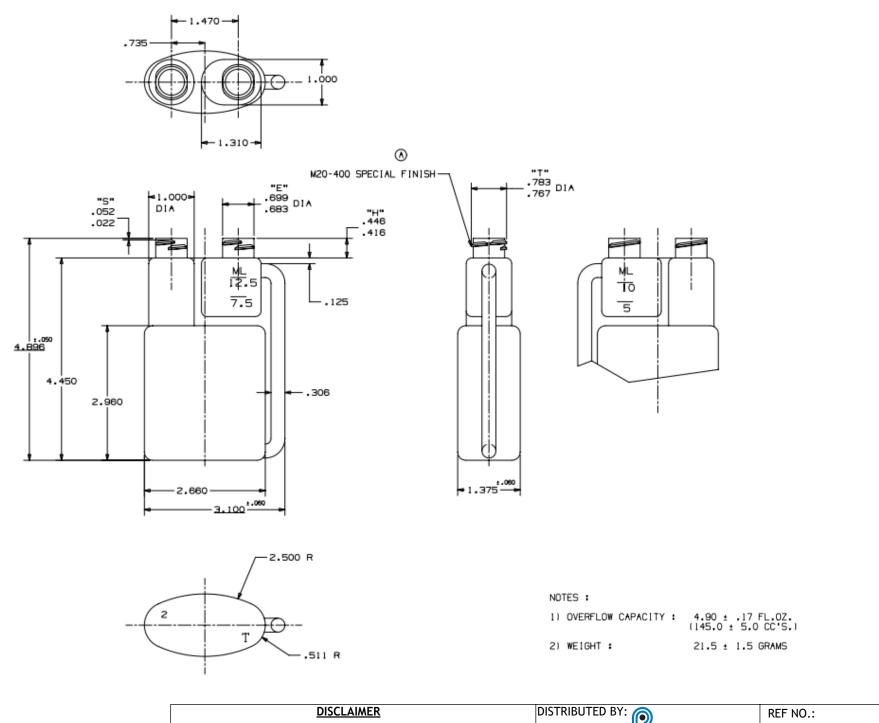

|  | DISCLAIMER                                                                                                                        |                                                                                           | REF NO.:         |
|--|-----------------------------------------------------------------------------------------------------------------------------------|-------------------------------------------------------------------------------------------|------------------|
|  | THIS INFORMATION IS PROVIDED AS A GENERAL GUIDE, INCLUDING                                                                        | ipeline Packaging                                                                         | <b>DWG</b> 30546 |
|  | DIMENSIONS. IT IS THE CUSTOMER'S RESPONSIBILITIES TO SELECT<br>THE PROPER CONTAINER FOR PRODUCT AND APPLICATION<br>COMPATIBILITY. | DESCRIPTION:<br>4 oz Natural HDPE Twin Neck Bettix, 20-400, 12.5 ml<br>Chamber, 21.5 Gram |                  |