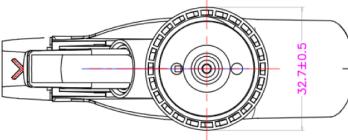

## Specification

| NO, | PART NAME        | MATERIAL  |
|-----|------------------|-----------|
| 1   | DSCHARGE VALVE   | LDPE      |
| 2   | VALVE BODY       | PP        |
| 3   | SPRING           | SUS (304) |
| 4   | NOZZLE           | PP        |
| 5   | PISTON           | LDPE      |
| 6   | VALVE BALL       | SUS (304) |
| 7   | SHROUD           | PP        |
| 8   | TUBE RETAINER    | PP        |
| 9   | TRIGGER          | PP        |
| 10  | GASKET           | PE FOAM   |
| 11  | CLOSURE (28/400) | PP        |
| 12  | DP TUBE          | PE        |







DOSAGE; 0.8±0.1CC

## **DISCLAIMER**

THIS INFORMATION IS PROVIDED AS A GENERAL GUIDE, INCLUDING DIMENSIONS. IT IS THE CUSTOMER'S RESPONSIBILITIES TO SELECT THE PROPER CONTAINER FOR PRODUCT AND APPLICATION COMPATIBILITY.

DISTRIBUTED BY: peline Packaging

REF NO.:

DWG30017

DESCRIPTION:

28-400 PP Trigger Sprayer