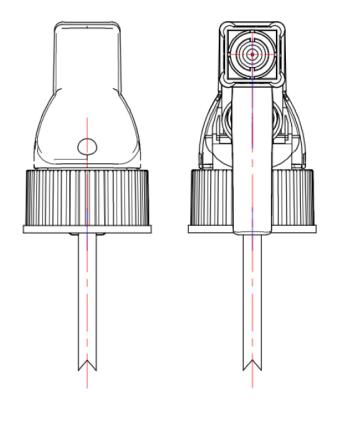

## Specification

| NO, | PART NAME        | MATERIAL  |
|-----|------------------|-----------|
| 1   | DSCHARGE VALVE   | LDPE      |
| 2   | VALVE BODY       | PP        |
| 3   | SPRING           | SUS (304) |
| 4   | NOZZLE           | PP        |
| 5   | PISTON           | LDPE      |
| 6   | VALVE BALL       | SUS (304) |
| 7   | SHROUD           | PP        |
| 8   | TUBE RETAINER    | PP        |
| 9   | TRIGGER          | PP        |
| 10  | GASKET           | PE FOAM   |
| 11  | CLOSURE (28/400) | PP        |
| 12  | DP TUBE          | PE        |







DOSAGE; 0.8±0.1CC

## **DISCLAIMER**

THIS INFORMATION IS PROVIDED AS A GENERAL GUIDE, INCLUDING DIMENSIONS. IT IS THE CUSTOMER'S RESPONSIBILITIES TO SELECT THE PROPER CONTAINER FOR PRODUCT AND APPLICATION COMPATIBILITY.

DISTRIBUTED BY: peline Packaging

REF NO.:

DWG30017

DESCRIPTION:

28-400 PP Trigger Sprayer