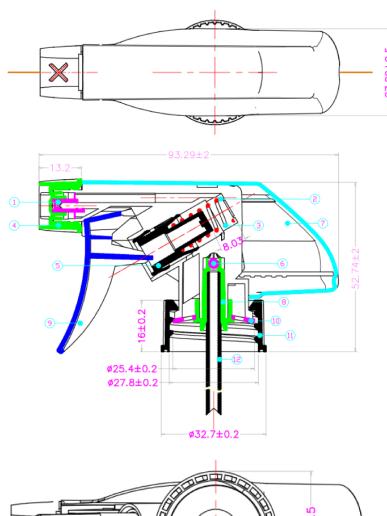

## Specification

| NO, | PART NAME        | MATERIAL  |
|-----|------------------|-----------|
| 1   | DSCHARGE VALVE   | LDPE      |
| 2   | VALVE BODY       | PP        |
| 3   | SPRING           | SUS (304) |
| 4   | NOZZLE           | PP        |
| 5   | PISTON           | LDPE      |
| 6   | VALVE BALL       | SUS (304) |
| 7   | SHROUD           | PP        |
| 8   | TUBE RETAINER    | PP        |
| 9   | TRIGGER          | PP        |
| 10  | GASKET           | PE FOAM   |
| 11  | CLOSURE (28/400) | PP        |
| 12  | DP TUBE          | PE        |

DOSAGE; 0.8±0.1CC

REF NO.:

DWG30017

DESCRIPTION:

28-400 PP Trigger Sprayer