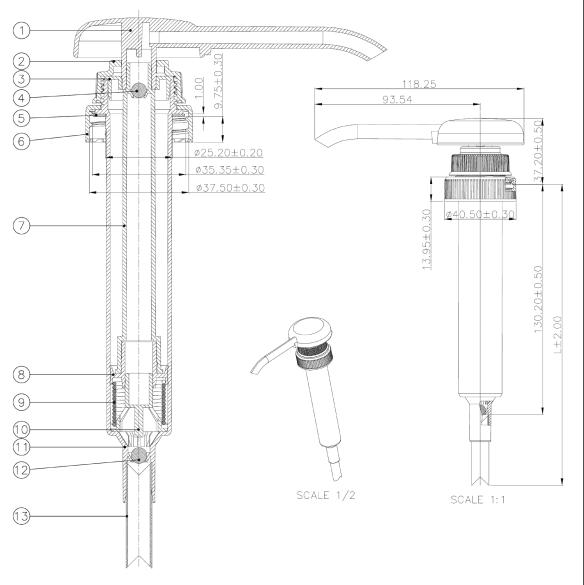

## Discharge Rate: 30±3.0ML/T

| 13   | Dip tube   |         | LDPE     |        |
|------|------------|---------|----------|--------|
| 12   | Ball       |         | GLASS    |        |
| 11   | Housing    |         | PP       |        |
| 10   | Needle     |         | PP       |        |
| 9    | Spring     |         | SUS304H  |        |
| 8    | Piston     |         | LDPE     |        |
| 7    | Stem       |         | PP       |        |
| 6    | Closure    |         | PP       |        |
| 5    | Gasket     |         | PE       |        |
| 4    | Ball       |         | GLASS    |        |
| 3    | Wiper      |         | HDPE     |        |
| 2    | Seal       |         | PP       |        |
| 1    | Actuator   |         | PP       |        |
| Part | Parts Name | Drw. NO | Material | Weight |

## NOTES:

DIP TUBE LENGTH IS CUSTOMIZABLE