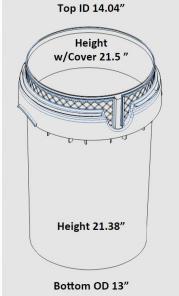

## Pail Specification | Part No. 500128

| Origin of Materials     | 100% US Manufactured                                                             |
|-------------------------|----------------------------------------------------------------------------------|
| Material                | High Density Polyethylene (HDPE)                                                 |
| Mfg. Method             | Injection Molding                                                                |
| Weight                  | 5.83 lbs / 2646 g                                                                |
| Min. Wall Thickness     | .140"                                                                            |
| Exterior Height         | 21.38" With Cover 21.5"                                                          |
| Top Inside Diameter     | 14.04"                                                                           |
| Bottom Outside Diameter | 13"                                                                              |
| Shipping Quantity       | xx Pails and Covers Per Case<br>54 Units per Pallet<br>2,160 Units per Truckload |
| Standard Color          | White Please inquire about custom colors                                         |
| Top Load Rating         | 450 lbs                                                                          |