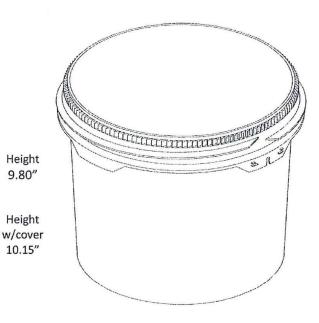

## **General Specifications for Pail:**

Material: High Density Polyethylene (HDPE)

Method of Mfg: Injection Molding
Nominal Capactiy: 2.5 Gallons
Weight: 1.34 lbs
Min. Wall Thickness: .075" (75 mil)

Exterior Height: 9.80"

Top ID: 10.08"

Bottom OD: 9.40"

Shipping: Case: 8 pails and lids per case

Pallet: 168 units Height
Truckload: 5,208 units 9.80"

Handle: Plastic Handle
Printing Area: 5" x 29.75"

Nesting: Tapered walls for nesting Standard Color: White