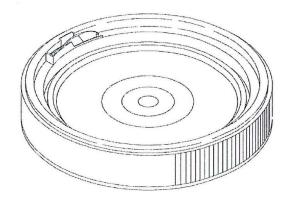

## **General Specifications for cover:**

Material: High Density Polyethylene (HDPE)

Method of Mfg: Injection Molding

Weight: .75 lbs Cover Height: 2.41"

Min. Wall Thickness: .075" (75 mil)

Bottom OD: 11.72"

Qty: 240 per pallet

Standard Color: White, Red186, Blue300

Please inquire about custom colors

Top ID: 10.08"