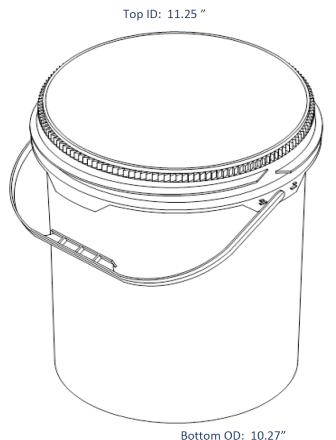

## **General Specifications for Pail:**

Material: High Density Polyethylene (HDPE)

Method of Mfg: Injection Molding

Nominal Capactiy: 5.0 Gallons Weight: 2.40 lbs

Min. Wall Thickness: .090" (90 mil)

Exterior Height: 15.25"

Top ID: 11.25"

Bottom OD: 10.27 "

Shipping: Case: 4 pails and lids per case Height

Pallet: 120 units

Truckload: 4,320 units
Handle: Plastic Handle

Printing Dimensions: 9.5" x 33" Height
Heat Transfer Dim: 8.500" x 31.00" w/cover
Nesting: Tapered walls for nesting 16.04"

Standard Color: White

Please inquire about custom colors

UN Certification: 1H2/Y30/S

BOLLOTT OD: 10.27