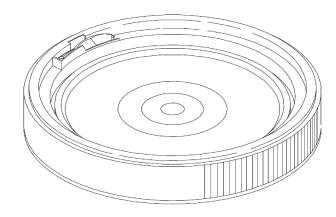

## **General Specifications for cover:**

Material: High Density Polyethylene (HDPE)

Method of Mfg: Injection Molding

Weight: 1.02 lbs
Cover Height: 2.50"

Min. Wall Thickness: .090" (90 mil)
Bottom OD: 12.690"
Gasket: Neoprene

Qty: 240 per pallet

Standard Color: White, Red186, Blue300

Please inquire about custom colors