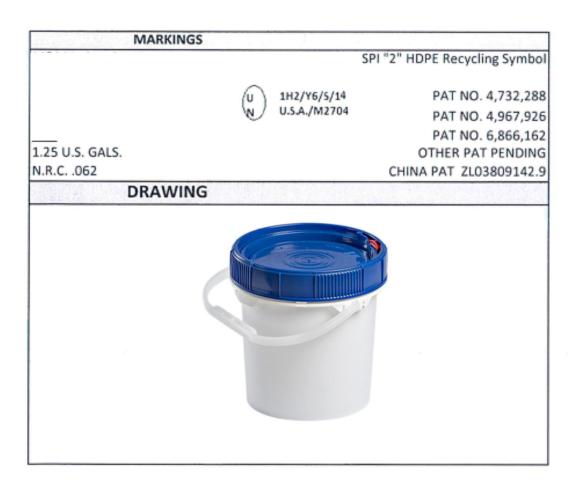

| DRUM/PAIL SPECIFIC                           | CATION                                                                                                                                                                                                                                                                                                                                                                                                                                                                                                                                                                                                                                                                                                                                                                                                                                                                                                                                                                                                                                                                                                                                                                                                                                                                                                                                                                                                                                                                                                                                                                                                                                                                                                                                                                                                                                                                                                                                                                                                                                                                                                                         |      |
|----------------------------------------------|--------------------------------------------------------------------------------------------------------------------------------------------------------------------------------------------------------------------------------------------------------------------------------------------------------------------------------------------------------------------------------------------------------------------------------------------------------------------------------------------------------------------------------------------------------------------------------------------------------------------------------------------------------------------------------------------------------------------------------------------------------------------------------------------------------------------------------------------------------------------------------------------------------------------------------------------------------------------------------------------------------------------------------------------------------------------------------------------------------------------------------------------------------------------------------------------------------------------------------------------------------------------------------------------------------------------------------------------------------------------------------------------------------------------------------------------------------------------------------------------------------------------------------------------------------------------------------------------------------------------------------------------------------------------------------------------------------------------------------------------------------------------------------------------------------------------------------------------------------------------------------------------------------------------------------------------------------------------------------------------------------------------------------------------------------------------------------------------------------------------------------|------|
| Drum Size:                                   | 1.2 Gallon                                                                                                                                                                                                                                                                                                                                                                                                                                                                                                                                                                                                                                                                                                                                                                                                                                                                                                                                                                                                                                                                                                                                                                                                                                                                                                                                                                                                                                                                                                                                                                                                                                                                                                                                                                                                                                                                                                                                                                                                                                                                                                                     |      |
| Style:                                       | NG                                                                                                                                                                                                                                                                                                                                                                                                                                                                                                                                                                                                                                                                                                                                                                                                                                                                                                                                                                                                                                                                                                                                                                                                                                                                                                                                                                                                                                                                                                                                                                                                                                                                                                                                                                                                                                                                                                                                                                                                                                                                                                                             |      |
| Material:                                    | High Density Polyethylene                                                                                                                                                                                                                                                                                                                                                                                                                                                                                                                                                                                                                                                                                                                                                                                                                                                                                                                                                                                                                                                                                                                                                                                                                                                                                                                                                                                                                                                                                                                                                                                                                                                                                                                                                                                                                                                                                                                                                                                                                                                                                                      |      |
| Method of Manufacture:                       | Injection Molded                                                                                                                                                                                                                                                                                                                                                                                                                                                                                                                                                                                                                                                                                                                                                                                                                                                                                                                                                                                                                                                                                                                                                                                                                                                                                                                                                                                                                                                                                                                                                                                                                                                                                                                                                                                                                                                                                                                                                                                                                                                                                                               |      |
| Gasket type:                                 | None                                                                                                                                                                                                                                                                                                                                                                                                                                                                                                                                                                                                                                                                                                                                                                                                                                                                                                                                                                                                                                                                                                                                                                                                                                                                                                                                                                                                                                                                                                                                                                                                                                                                                                                                                                                                                                                                                                                                                                                                                                                                                                                           |      |
| Tare Weight (includes handle if applicable): | 0.4 kg                                                                                                                                                                                                                                                                                                                                                                                                                                                                                                                                                                                                                                                                                                                                                                                                                                                                                                                                                                                                                                                                                                                                                                                                                                                                                                                                                                                                                                                                                                                                                                                                                                                                                                                                                                                                                                                                                                                                                                                                                                                                                                                         | g    |
| 1 kg=2.204622 lb                             |                                                                                                                                                                                                                                                                                                                                                                                                                                                                                                                                                                                                                                                                                                                                                                                                                                                                                                                                                                                                                                                                                                                                                                                                                                                                                                                                                                                                                                                                                                                                                                                                                                                                                                                                                                                                                                                                                                                                                                                                                                                                                                                                |      |
| DIMENSIONS                                   | Appendix and the second |      |
| Height:                                      | 8.65 in                                                                                                                                                                                                                                                                                                                                                                                                                                                                                                                                                                                                                                                                                                                                                                                                                                                                                                                                                                                                                                                                                                                                                                                                                                                                                                                                                                                                                                                                                                                                                                                                                                                                                                                                                                                                                                                                                                                                                                                                                                                                                                                        | n    |
| Bottom Diameter:                             | 7.09 in                                                                                                                                                                                                                                                                                                                                                                                                                                                                                                                                                                                                                                                                                                                                                                                                                                                                                                                                                                                                                                                                                                                                                                                                                                                                                                                                                                                                                                                                                                                                                                                                                                                                                                                                                                                                                                                                                                                                                                                                                                                                                                                        | n    |
| Diameter below Stacking Lug:                 | 7.76 in                                                                                                                                                                                                                                                                                                                                                                                                                                                                                                                                                                                                                                                                                                                                                                                                                                                                                                                                                                                                                                                                                                                                                                                                                                                                                                                                                                                                                                                                                                                                                                                                                                                                                                                                                                                                                                                                                                                                                                                                                                                                                                                        | n    |
| T dimension                                  | 8.48 in                                                                                                                                                                                                                                                                                                                                                                                                                                                                                                                                                                                                                                                                                                                                                                                                                                                                                                                                                                                                                                                                                                                                                                                                                                                                                                                                                                                                                                                                                                                                                                                                                                                                                                                                                                                                                                                                                                                                                                                                                                                                                                                        | n    |
| E dimension                                  | 8.21 in                                                                                                                                                                                                                                                                                                                                                                                                                                                                                                                                                                                                                                                                                                                                                                                                                                                                                                                                                                                                                                                                                                                                                                                                                                                                                                                                                                                                                                                                                                                                                                                                                                                                                                                                                                                                                                                                                                                                                                                                                                                                                                                        | n    |
| Diameter at curl (M2 only):                  | NA in                                                                                                                                                                                                                                                                                                                                                                                                                                                                                                                                                                                                                                                                                                                                                                                                                                                                                                                                                                                                                                                                                                                                                                                                                                                                                                                                                                                                                                                                                                                                                                                                                                                                                                                                                                                                                                                                                                                                                                                                                                                                                                                          | n    |
| WALL THICKNESS                               |                                                                                                                                                                                                                                                                                                                                                                                                                                                                                                                                                                                                                                                                                                                                                                                                                                                                                                                                                                                                                                                                                                                                                                                                                                                                                                                                                                                                                                                                                                                                                                                                                                                                                                                                                                                                                                                                                                                                                                                                                                                                                                                                |      |
| Minimum:                                     | 0.062 in                                                                                                                                                                                                                                                                                                                                                                                                                                                                                                                                                                                                                                                                                                                                                                                                                                                                                                                                                                                                                                                                                                                                                                                                                                                                                                                                                                                                                                                                                                                                                                                                                                                                                                                                                                                                                                                                                                                                                                                                                                                                                                                       | n    |
| CAPACITIES                                   |                                                                                                                                                                                                                                                                                                                                                                                                                                                                                                                                                                                                                                                                                                                                                                                                                                                                                                                                                                                                                                                                                                                                                                                                                                                                                                                                                                                                                                                                                                                                                                                                                                                                                                                                                                                                                                                                                                                                                                                                                                                                                                                                |      |
| Nominal (gallons):                           | 1.3 ga                                                                                                                                                                                                                                                                                                                                                                                                                                                                                                                                                                                                                                                                                                                                                                                                                                                                                                                                                                                                                                                                                                                                                                                                                                                                                                                                                                                                                                                                                                                                                                                                                                                                                                                                                                                                                                                                                                                                                                                                                                                                                                                         | allo |
| Maximum Fill Capacity (water)                | 5.43 kg                                                                                                                                                                                                                                                                                                                                                                                                                                                                                                                                                                                                                                                                                                                                                                                                                                                                                                                                                                                                                                                                                                                                                                                                                                                                                                                                                                                                                                                                                                                                                                                                                                                                                                                                                                                                                                                                                                                                                                                                                                                                                                                        | g    |

DESCRIPTION:

1.25 Gallon White HDPE Life Latch New Generation Pail