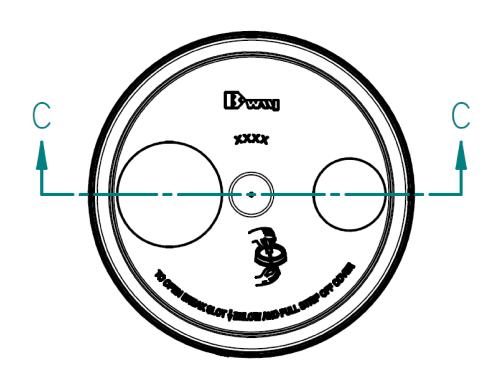

## SECTION C-C

| THIS INFORMATION IS PROVIDED AS A GENERAL GUIDE, INCLUDING                                                                        | DISTRIBUTED BY:<br>peline Packaging DWG10176     |  |
|-----------------------------------------------------------------------------------------------------------------------------------|--------------------------------------------------|--|
| DIMENSIONS. IT IS THE CUSTOMER'S RESPONSIBILITIES TO SELECT<br>THE PROPER CONTAINER FOR PRODUCT AND APPLICATION<br>COMPATIBILITY. | DESCRIPTION:<br>3.5-7 Gallon HDPE Tear Tab Cover |  |