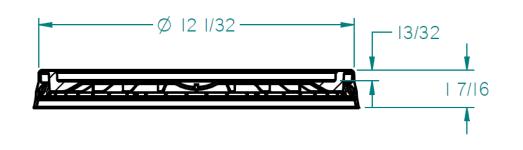

I. WEIGHT (NOM.): 290 GRAMS 2. WALL THICKNESS: .090" NOM.

3. MATERIAL: PREMIUM HDPE INJECTION-GRADE RESIN

4. COLORS: AVAILABLE IN MULTIPLE COLOR OPTIONS

5. CLOSURES: AVAILABLE WITH CRIMP-ON, PUSH-IN, OR SCREW CAP FITMENTS

6. GASKET: FDA-GRADE EPDM TUBULAR RUBBER