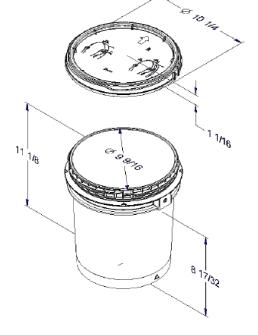

**Specifications with Cover** 

Dimensions: 12 5/8" D. X 11 1/4" H Maximum capacity: 2.8 USG / 10.6 L Tare weight: 1.97 lbs. / .89 kgs.

Colors

Standard: White, Black and Natural

Custom: Available at manufacturer's discretion