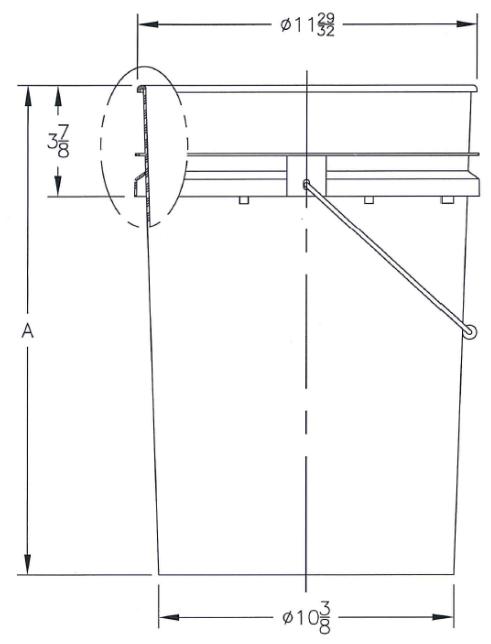

|  | MOLD # | Α               |
|--|--------|-----------------|
|  | 53     | 17 <del>1</del> |
|  | 67     | 178             |

NOTES: WEIGHT:

\*-1060 GRAMS

WALL THICKNESS: \*-.090

MATERIAL:

\*-PREMIUM HDPE INJECTION RESIN

\*-AVAILABLE IN A WIDE RANGE OF COLORS TO MEET CUSTOMER NEEDS

DECORATION:

\*MULTIPLE PRINT & LABEL OPTIONS AVAILABLE

REF NO.:

DESCRIPTION:

6 gallon HDPE Open Head Pail

DWG10170