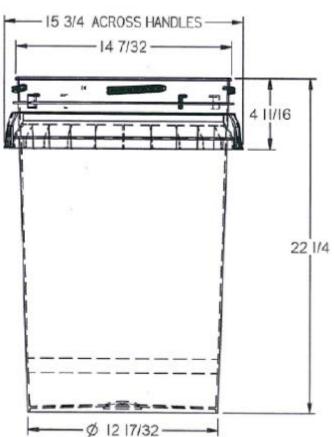

## NOTES:

- I. MATERIAL: HIGH DENSITY POLYETHYLENE, BLUE WHITE
- 2. NOMINAL WALL THICKNESS: .100" EXCEPT PAIL BOTTOM & LOWER 3" OF SIDEWALLS TO BE .120".
- RATED VOLUME: II.5 GAL'S VOLUME TO OVERFLOW: 12.6 GAL'S MAX. ALLOWABLE GROSS WT.: 110 LBS (50 KG.)
- 4. WHEN MATED WITH C-10012 COVER, PACKAGE COMPLIES WITH U.N. PACKING GROUP II REQUIREMENTS FOR SOLIDS PACKAGING (49 CFR 178.600 THRU 178.604), AND CHILD RESISTANT / SENIOR FRIENDLY REQUIREMENTS OF 16 CFR 1700 AND 40 CFR 157.