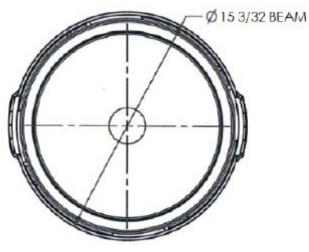

## NOTES:

- I. MATERIAL: HIGH DENSITY POLYETHYLENE, BLUE WHITE
- 2. NOMINAL WALL THICKNESS: .100" EXCEPT PAIL BOTTOM & LOWER 3" OF SIDEWALLS TO BE .120".
- RATED VOLUME: II.5 GAL'S VOLUME TO OVERFLOW: 12.6 GAL'S MAX. ALLOWABLE GROSS WT.: 110 LBS (50 KG.)
- 4. WHEN MATED WITH C-10012 COVER, PACKAGE COMPLIES WITH U.N. PACKING GROUP II REQUIREMENTS FOR SOLIDS PACKAGING (49 CFR 178.600 THRU 178.604), AND CHILD RESISTANT / SENIOR FRIENDLY REQUIREMENTS OF 16 CFR 1700 AND 40 CFR 157.